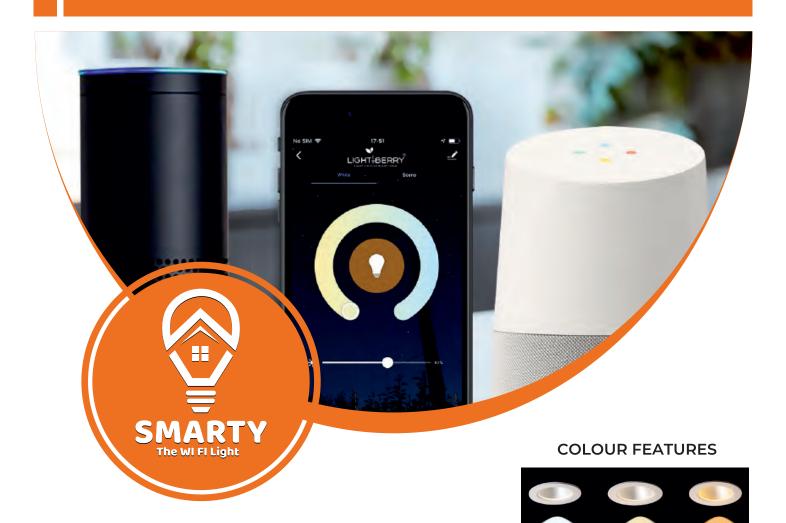

# BRIGHTNESS ADJUSTMENT

NATURAL WHITE 4000K WARM WHITE

COOL WHITE

All product names, logos, and brands are property of their respective owners. All company, product and service names used in this website are for identification purposes only. Use of these names, logos, and brands does not imply endorsement.

# **Features**

High Efficiency, Fliker Free

Communication Protocol: RF 2.4G

Control Method : Remote Controller

■ Dimming Range: 5% - 100%

One Output : Dimmable Driver

■ Two Output : Dimmable & Color temp

Adjustable Driver

Controllable Groups : Up to 99 Groups (99 lights in each Group)