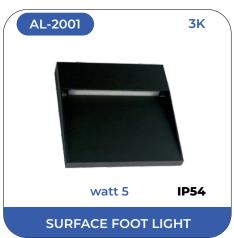

Under this brand, we offer you our finest quality assortment of LED foot light. Our Alley lightings broadly come in two variants that is,IP 20 range for in house lightings and IP 68 for outdoor lightings. Our beautiful CREE chip LED foot lights are widely demanded by our consumer for its sturdy and water proof features. Perfect for rugged use, efficient functionality and durability makes it the right solution for illuminating areas in compact spaces. The products are available at industry leading price and developed to suit the demands of clients.