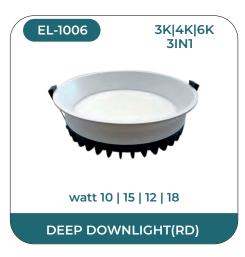

Our Ellinor range of lighting solution comes in a wide variant namely LED surface panels, LED Conceal panels, ABS panel lights, Waterproof Led Down lights, Regular Deep Down light Fittings, Junction Lights and Latest is Rimless Surface Panels. The LED surface panels offered feature slim panel with low border lending maximum lighting with minimum fitting and easy installation. While the conceal panels are slim like the regular LED panels. All the LED panels offered by us are BIS certified and exquisitely designed using the finest quality raw material and sophisticated technology by skilled professionals. These stylish luminaries are perfect for upgrading your existing installations and providing an economical replacement for traditional lighting units. Designed to beautify every space, these products assures to offer a great lighting experience.