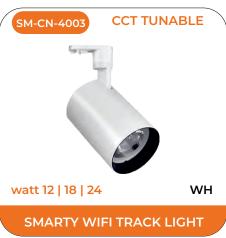

Light Berry Innovative is among the distinguished suppliers in the industry offering a range of LED spot lights under the brand of Glares. Designed beautifully to offer an architectural flair, these wonderful spot lights help highlight living room interiors beautifully. Our series ofspot lights come with Edison chips and are designed in tune with the industry standards. The lighting solutions offered are highly acclaimed by the customers for its aesthetic design, superior quality, durability and affordability.