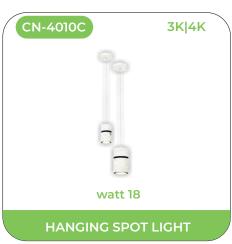

Ciana, as the name itself says, Light, God is Gracious", its our premium Brand which is having premium quality COB lights, whether they being spots, Hangings, Zoom or highlighters, crafted beautifully to match the beautiful interiors of your home and offices, basically this range carries the Path Breakers lights, lights which are new, much smarter, and more elegant, specially for those who always looks for smart and unique, but at the same time carrying Lightberry promise of Economical and durable as all other Product ranges, this range covers all New, Smart and latest what is going on in Led.

## **CIANA LIGHT**