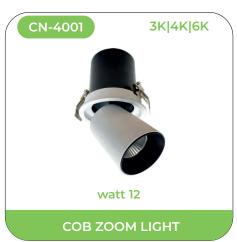

## **STREET LIGHT**







































































































































































































































































## **GARDEN LIGHT**

















## **GARDEN LIGHT**



























## **GARDEN LIGHT**





















## **GATE LIGHT**











## **CIANA LIGHT**

















## **CIANA LIGHT**



























## **CIANA LIGHT**



















































































































































































































































































































































































































































## **COB SPOT LIGHT**

















# **COB SPOT LIGHT**

























# Sparkle >

























# Sparkle >

























# Sparkle Sparkle



























































































### **IN-GROUND LIGHT**















### **UNDERWATER LIGHT**









<sup>\*</sup>Underwater Led Driver Needed To Run This Light

## **UNDERWATER LED DRIVER**

















### **REGULAR LED PANEL**

















# **REGULAR LED PANEL**







### **LED STRIP LIGHT**

















### **LED STRIP LIGHT**



























### LED ST