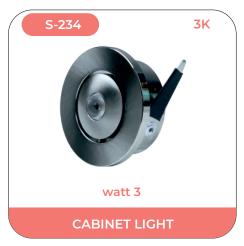

Sparkle includes a wide variant of cabinet lights used for lighting kitchen room office cabinets and counters of retail stores. Our stunning lighting solution that comes with CREE LED chips lends a beautiful ambient glow in addition to highlighting displays and providing useful direct light to counters and workspaces. Never has it been this easy to achieve a look as fabulous as this with our exquisite cabinet LED lighting solution.