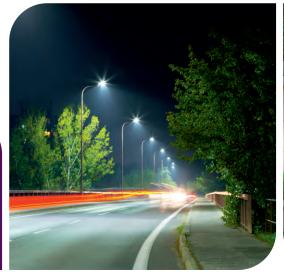

We are engaged in offering a wide array of high power LED Outdoor lightings that includes flood lightings, street lightings and gate lightings. So, while our finest quality outdoor street lights offer intelligent lighting for improved orientation, better road visibility and highlights hazardous areas, our beautiful gatelightings offer great luminous for gardens, lawns and residential gates. These products come in the range of IP 68 international standard and are very popular among clients for theirversatile features of being sturdy, dust proof and water proof in nature. Our lighting solutions come in different sizes shapes and come with the guarantee of high luminous and hassle free performance, making them an ideal choice for outdoor lighting.

## **STREET LIGHT**