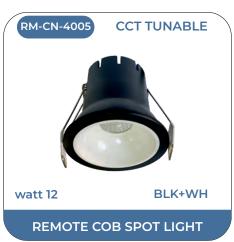

# REMOTE - The Remote Light

**CCT TUNABLE** 

DIMMING

MOOD LIGHTING

<sup>\*</sup>Remote products be customised as per any Panel and Cob, with features like colour change, Dimming, Timer.

#### REMOTE