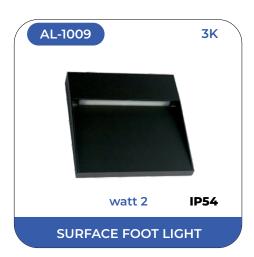

Under this brand, we offer you our finest quality assortment of LED foot light. Our Alley lightings broadly come in two variants that is,IP 20 range for in house lightings and IP 68 for outdoor lightings. Our beautiful CREE chip LED foot lights are widely demanded by our consumer for its sturdy and water proof features. Perfect for rugged use, efficient functionality and durability makes it the right solution for illuminating areas in compact spaces. The products are available at industry leading price and developed to suit the demands of clients.