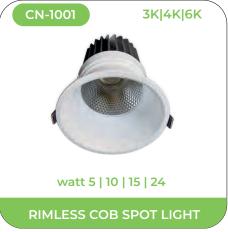

Our Ellinor range of lighting solution comes in a wide variant namely LED surface panels, LED Conceal panels, ABS panel lights, Waterproof Led Down lights, Regular Deep Down light Fittings, Junction Lights and Latest is Rimless Surface Panels. The LED surface panels offered feature slim panel with low border lending maximum lighting with minimum fitting and easy installation. While the conceal panels are slim like the regular LED panels. All the LED panels offered by us are BIS certified and exquisitely designed using the finest quality raw material and sophisticated technology by skilled professionals. These stylish luminaries are perfect for upgrading your existing installations and providing an economical replacement for traditional lighting units. Designed to beautify every space, these products assures to offer a great lighting experience.