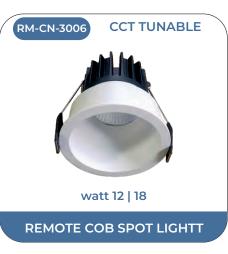

# REMOTE - The Remote Light

**CCT TUNABLE** 

DIMMING

MOOD LIGHTING

<sup>\*</sup>Remote products be customised as per any Panel and Cob, with features like colour change, Dimming, Timer.

#### REMOTE