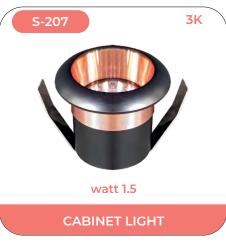

Sparkle includes a wide variant of cabinet lights used for lighting kitchen room office cabinets and counters of retail stores. Our stunning lighting solution that comes with CREE LED chips lends a beautiful ambient glow in addition to highlighting displays and providing useful direct light to counters and workspaces. Never has it been this easy to achieve a look as fabulous as this with our exquisite cabinet LED lighting solution.