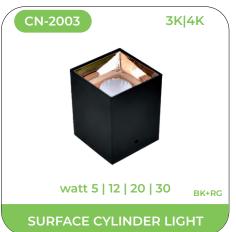

Sparkle includes a wide variant of cabinet lights used for lighting kitchen room office cabinets and counters of retail stores. Our stunning lighting solution that comes with CREE LED chips lends a beautiful ambient glow in addition to highlighting displays and providing useful direct light to counters and workspaces. Never has it been this easy to achieve a look as fabulous as this with our exquisite cabinet LED lighting solution.