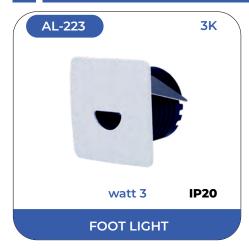

Under this brand, we offer you our finest quality assortment of LED foot light. Our Alley lightings broadly come in two variants that is,IP 20 range for in house lightings and IP 68 for outdoor lightings. Our beautiful CREE chip LED foot lights are widely demanded by our consumer for its sturdy and water proof features. Perfect for rugged use, efficient functionality and durability makes it the right solution for illuminating areas in compact spaces. The products are available at industry leading price and developed to suit the demands of clients.