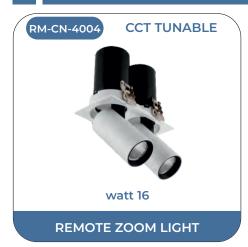

# REMOTE - The Remote Light

**CCT TUNABLE** 

DIMMING

MOOD LIGHTING

<sup>\*</sup>Remote products be customised as per any Panel and Cob, with features like colour change, Dimming, Timer.

#### REMOTE