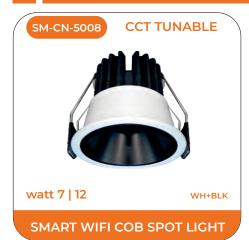

ER**







STREET/ FLOOD LIGHT DRIVER

PANEL/ COB DRIVER



FOR ALL PANEL & COB DRIVER

**DIMMABLE DRIVER** 



**PHASECUT** 

**DIMMABLE DRIVER** 



**ANLOG** 

**DIMMABLE DRIVER** 



DIGITAL

LBPP-2 AMP



watt 24 (ECO DRIVER PC)

LED STRIP SLIM DRIVER

# **ALUMINIUM PROFILE**







# **HALOGEN FITTINGS**

## **HALOGEN**









# **OUR FOUR E'S**

ECONOMICAL

EASY TO UNDERSTAND

EASY TO OPERATE

EASY TO CONNECT

# BRIGHTNESS ADJUSTMENT

NATURAL WHITE 4000K WARM WHITE











COOL WHITE

All product names, logos, and brands are property of their respective owners. All company, product and service names used in this website are for identification purposes only. Use of these names, logos, and brands does not imply endorsement.































































































# **Features**

High Efficiency, Fliker Free

Communication Protocol: RF 2.4G

Control Method : Remote Controller

■ Dimming Range: 5% - 100%

One Output : Dimmable Driver

■ Two Output : Dimmable & Color temp

Adjustable Driver

Controllable Groups : Up to 99 Groups (99 lights in each Group)



# REMOTE - The Remote Light



**CCT TUNABLE** 



DIMMING



MOOD LIGHTING

<sup>\*</sup>Remote products be customised as per any Panel and Cob, with features like colour change, Dimming, Timer.

#### REMOTE

























#### REMOTE

























#### REMOTE

























#### LIGHTBERRY INNOVATIVE IDEAS PRIVATE LIMITED

EL-119, ELECTRONICS ZONE, TTC,
MIDC INDUSTRIAL AREA, MAHAPE,
NAVI MUMBAI-400701, MAHARASHTRA, INDIA.
EMAI