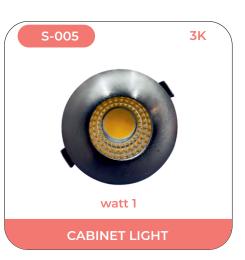

Sparkle includes a wide variant of cabinet lights used for lighting kitchen room office cabinets and counters of retail stores. Our stunning lighting solution that comes with CREE LED chips lends a beautiful ambient glow in addition to highlighting displays and providing useful direct light to counters and workspaces. Never has it been this easy to achieve a look as fabulous as this with our exquisite cabinet LED lighting solution.