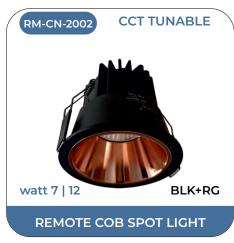

# REMOTE - The Remote Light

**CCT TUNABLE** 

DIMMING

MOOD LIGHTING

<sup>\*</sup>Remote products be customised as per any Panel and Cob, with features like colour change, Dimming, Timer.

#### REMOTE