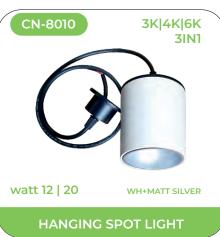

Ciana, as the name itself says, Light, God is Gracious", its our premium Brand which is having premium quality COB lights, whether they being spots, Hangings, Zoom or highlighters, crafted beautifully to match the beautiful interiors of your home and offices, basically this range carries the Path Breakers lights, lights which are new, much smarter, and more elegant, specially for those who always looks for smart and unique, but at the same time carrying Lightberry promise of Economical and durable as all other Product ranges, this range covers all New, Smart and latest what is going on in Led.