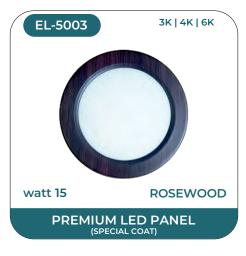

Our Ellinor range of lighting solution comes in a wide variant namely LED surface panels, LED Conceal panels, ABS panel lights, Waterproof Led Down lights, Regular Deep Down light Fittings, Junction Lights and Latest is Rimless Surface Panels. The LED surface panels offered feature slim panel with low border lending maximum lighting with minimum fitting and easy installation. While the conceal panels are slim like the regular LED panels. All the LED panels offered by us are BIS certified and exquisitely designed using the finest quality raw material and sophisticated technology by skilled professionals. These stylish luminaries are perfect for upgrading your existing installations and providing an economical replacement for traditional lighting units. Designed to beautify every space, these products assures to offer a great lighting experience.

### **REGULAR LED PANEL**

# **REGULAR LED PANEL**