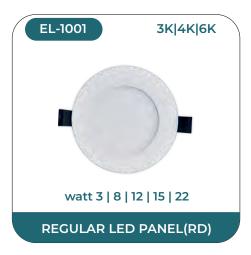

### **REGULAR LED PANEL**

# **REGULAR LED PANEL**

Our Ellinor range of lighting solution comes in a wide variant namely LED surface panels, LED Conceal panels, ABS panel lights, Waterproof Led Down lights, Regular Deep Down light Fittings, Junction Lights and Latest is Rimless Surface Panels. The LED surface panels offered feature slim panel with low border lending maximum lighting with minimum fitting and easy installation. While the conceal panels are slim like the regular LED panels. All the LED panels offered by us are BIS certified and exquisitely designed using the finest quality raw material and sophisticated technology by skilled professionals. These stylish luminaries are perfect for upgrading your existing installations and providing an economical replacement for traditional lighting units. Designed to beautify every space, these products assures to offer a great lighting experience.