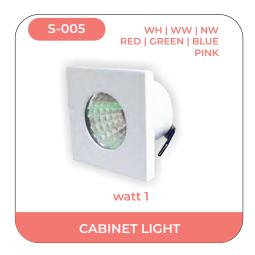

Sparkle includes a wide variant of cabinet lights used for lighting kitchen room office cabinets and counters of retail stores. Our stunning lighting solution that comes with CREE LED chips lends a beautiful ambient glow in addition to highlighting displays and providing useful direct light to counters and workspaces. Never has it been this easy to achieve a look as fabulous as this with our exquisite cabinet LED lighting solution.