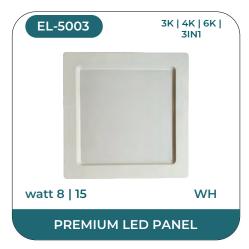

Our Ellinor range of lighting solution comes in a wide variant namely LED surface panels, LED Conceal panels, ABS panel lights, Waterproof Led Down lights, Regular Deep Down light Fittings, Junction Lights and Latest is Rimless Surface Panels. The LED surface panels offered feature slim panel with low border lending maximum lighting with minimum fitting and easy installation. While the conceal panels are slim like the regular LED panels. All the LED panels offered by us are BIS certified and exquisitely designed using the finest quality raw material and sophisticated technology by skilled professionals. These stylish luminaries are perfect for upgrading your existing installations and providing an economical replacement for traditional lighting units. Designed to beautify every space, these products assures to offer a great lighting experience.

### **REGULAR LED PANEL**

# **REGULAR LED PANEL**