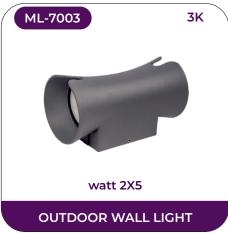

We are engaged in offering a wide array of high power LED Outdoor lightings that includes flood lightings, street lightings and gate lightings. So, while our finest quality outdoor street lights offer intelligent lighting for improved orientation, better road visibility and highlights hazardous areas, our beautiful gatelightings offer great luminous for gardens, lawns and residential gates. These products come in the range of IP 68 international standard and are very popular among clients for theirversatile features of being sturdy, dust proof and water proof in nature. Our lighting solutions come in different sizes shapes and come with the guarantee of high luminous and hassle free performance, making them an ideal choice for outdoor lighting.