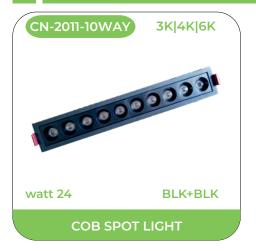

## **GARDEN LIGHT**

















## **GARDEN LIGHT**



























## **GARDEN LIGHT**





















## **GATE LIGHT**











## **CIANA LIGHT**

















## **CIANA LIGHT**



























## **CIANA LIGHT**



















































































































































































































































































































































































































































## **COB SPOT LIGHT**

















# **COB SPOT LIGHT**

























# Sparkle >

























# Sparkle >

























# Sparkle Sparkle



























































































### **IN-GROUND LIGHT**















### **UNDERWATER LIGHT**









<sup>\*</sup>Underwater Led Driver Needed To Run This Light

## **UNDERWATER LED DRIVER**

















### **REGULAR LED PANEL**

















# **REGULAR LED PANEL**







### **LED STRIP LIGHT**

















### **LED STRIP LIGHT**



























### LED STRIP/ROPE LIGHT