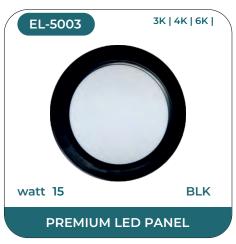

Our Ellinor range of lighting solution comes in a wide variant namely LED surface panels, LED Conceal panels, ABS panel lights, Waterproof Led Down lights, Regular Deep Down light Fittings, Junction Lights and Latest is Rimless Surface Panels. The LED surface panels offered feature slim panel with low border lending maximum lighting with minimum fitting and easy installation. While the conceal panels are slim like the regular LED panels. All the LED panels offered by us are BIS certified and exquisitely designed using the finest quality raw material and sophisticated technology by skilled professionals. These stylish luminaries are perfect for upgrading your existing installations and providing an economical replacement for traditional lighting units. Designed to beautify every space, these products assures to offer a great lighting experience.

### **REGULAR LED PANEL**

# **REGULAR LED PANEL**