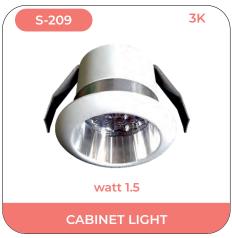

Sparkle includes a wide variant of cabinet lights used for lighting kitchen room office cabinets and counters of retail stores. Our stunning lighting solution that comes with CREE LED chips lends a beautiful ambient glow in addition to highlighting displays and providing useful direct light to counters and workspaces. Never has it been this easy to achieve a look as fabulous as this with our exquisite cabinet LED lighting solution.