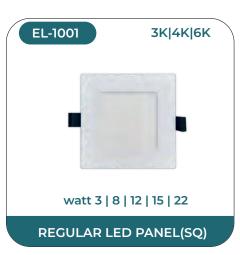

### **REGULAR LED PANEL**

# **REGULAR LED PANEL**

Our Ellinor range of lighting solution comes in a wide variant namely LED surface panels, LED Conceal panels, ABS panel lights, Waterproof Led Down lights, Regular Deep Down light Fittings, Junction Lights and Latest is Rimless Surface Panels. The LED surface panels offered feature slim panel with low border lending maximum lighting with minimum fitting and easy installation. While the conceal panels are slim like the regular LED panels. All the LED panels offered by us are BIS certified and exquisitely designed using the finest quality raw material and sophisticated technology by skilled professionals. These stylish luminaries are perfect for upgrading your existing installations and providing an economical replacement for traditional lighting units. Designed to beautify every space, these products assures to offer a great lighting experience.