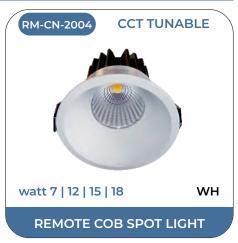

# REMOTE - The Remote Light

**CCT TUNABLE** 

DIMMING

MOOD LIGHTING

<sup>\*</sup>Remote products be customised as per any Panel and Cob, with features like colour change, Dimming, Timer.

#### REMOTE