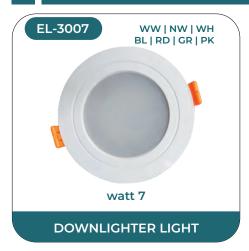

Our Ellinor range of lighting solution comes in a wide variant namely LED surface panels, LED Conceal panels, ABS panel lights, Waterproof Led Down lights, Regular Deep Down light Fittings, Junction Lights and Latest is Rimless Surface Panels. The LED surface panels offered feature slim panel with low border lending maximum lighting with minimum fitting and easy installation. While the conceal panels are slim like the regular LED panels. All the LED panels offered by us are BIS certified and exquisitely designed using the finest quality raw material and sophisticated technology by skilled professionals. These stylish luminaries are perfect for upgrading your existing installations and providing an economical replacement for traditional lighting units. Designed to beautify every space, these products assures to offer a great lighting experience.