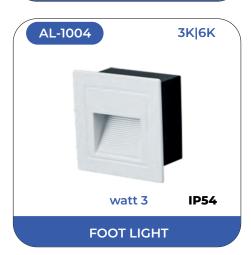

Under this brand, we offer you our finest quality assortment of LED foot light. Our Alley lightings broadly come in two variants that is,IP 20 range for in house lightings and IP 68 for outdoor lightings. Our beautiful CREE chip LED foot lights are widely demanded by our consumer for its sturdy and water proof features. Perfect for rugged use, efficient functionality and durability makes it the right solution for illuminating areas in compact spaces. The products are available at industry leading price and developed to suit the demands of clients.