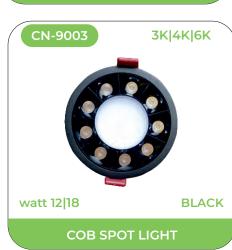

## **GARDEN LIGHT**

















## **GARDEN LIGHT**



























## **GARDEN LIGHT**





















## **GATE LIGHT**











## **CIANA LIGHT**

















## **CIANA LIGHT**



























## **CIANA LIGHT**



















































































































































































































































































































































































































































## **COB SPOT LIGHT**

















# **COB SPOT LIGHT**

























# Sparkle >

























# Sparkle >

























# Sparkle Sparkle



























































































### **IN-GROUND LIGHT**















### **UNDERWATER LIGHT**









<sup>\*</sup>Underwater Led Driver Needed To Run This Light

## **UNDERWATER LED DRIVER**

















### **REGULAR LED PANEL**

















# **REGULAR LED PANEL**







### **LED STRIP LIGHT**

















### **LED STRIP LIGHT**



























### LED STRIP/ROPE LIGHT