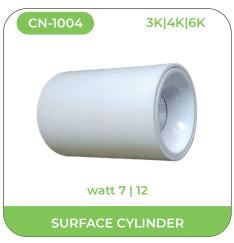

Our Ellinor range of lighting solution comes in a wide variant namely LED surface panels, LED Conceal panels, ABS panel lights, Waterproof Led Down lights, Regular Deep Down light Fittings, Junction Lights and Latest is Rimless Surface Panels. The LED surface panels offered feature slim panel with low border lending maximum lighting with minimum fitting and easy installation. While the conceal panels are slim like the regular LED panels. All the LED panels offered by us are BIS certified and exquisitely designed using the finest quality raw material and sophisticated technology by skilled professionals. These stylish luminaries are perfect for upgrading your existing installations and providing an economical replacement for traditional lighting units. Designed to beautify every space, these products assures to offer a great lighting experience.