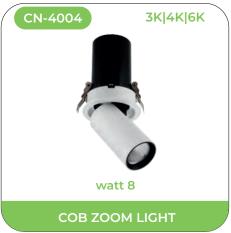

*





## **STREET LIGHT**







































































































































































































































































## **GARDEN LIGHT**

















## **GARDEN LIGHT**



























## **GARDEN LIGHT**





















## **GATE LIGHT**











## **CIANA LIGHT**

















## **CIANA LIGHT**



























## **CIANA LIGHT**



















































































































































































































































































































































































































































## **COB SPOT LIGHT**

















# **COB SPOT LIGHT**

























# Sparkle >

























# Sparkle >

























# Sparkle Sparkle



























































































### **IN-GROUND LIGHT**















### **UNDERWATER LIGHT**









<sup>\*</sup>Underwater Led Driver Needed To Run This Light

## **UNDERWATER LED DRIVER**

















### **REGULAR LED PANEL**

















# **REGULAR LED PANEL**







### **LED STRIP LIGHT**

















### **LED STRIP LIGHT**



























### LE