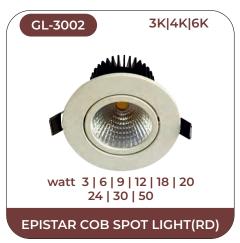

## **GARDEN LIGHT**

















## **GARDEN LIGHT**



























## **GARDEN LIGHT**





















## **GATE LIGHT**











## **CIANA LIGHT**

















## **CIANA LIGHT**



























## **CIANA LIGHT**



















































































































































































































































































































































































































































## **COB SPOT LIGHT**

















# **COB SPOT LIGHT**

























# Sparkle >

























# Sparkle >

























# Sparkle Sparkle



























































































### **IN-GROUND LIGHT**















### **UNDERWATER LIGHT**









<sup>\*</sup>Underwater Led Driver Needed To Run This Light

## **UNDERWATER LED DRIVER**

















### **REGULAR LED PANEL**

















# **REGULAR LED PANEL**







### **LED STRIP LIGHT**

















### **LED STRIP LIGHT**



























### LED STRIP/ROPE LIGHT



























# **LED STRIP/ROPE LIGHT**

















# **LED TUBELIGHT**















#### **LED DRIVER**







LED STRIP SLIM DRIVER

LBPP-3 AMP watt 36

LED STRIP SLIM DRIVER