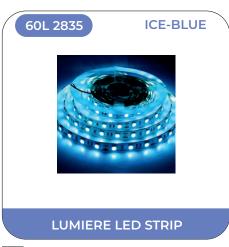

Our Blaze lightings solutions include smart LED tube lights and strip lights for good illuminations. LED tube lights come in two variants viz for in-house lightings and out-house lightings.

These LED lightings that are BIS certified are undoubtedly the best choice for your regular lighting purposes. Simple and easy to install, the LED tube lights are designed with the latest technology and come in the range of IP 68 international standards. Perfect replacement to conventional CFLs, this product is widely be used for both commercial lighting as well as residential lighting. LED strip lights are available in different wattages and are ideal option for indirect lightings.

### **LED STRIP LIGHT**