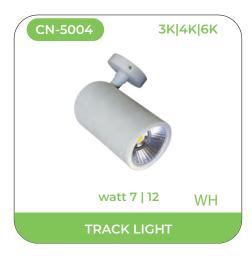

LIGHT**





## **STREET LIGHT**







































































































































































































































































## **GARDEN LIGHT**

















## **GARDEN LIGHT**



























## **GARDEN LIGHT**





















## **GATE LIGHT**











## **CIANA LIGHT**

















## **CIANA LIGHT**



























## **CIANA LIGHT**



















































































































































































































































































































































































































































## **COB SPOT LIGHT**

















# **COB SPOT LIGHT**

























# Sparkle >

























# Sparkle >

























# Sparkle Sparkle



























































































### **IN-GROUND LIGHT**















### **UNDERWATER LIGHT**









<sup>\*</sup>Underwater Led Driver Needed To Run This Light

## **UNDERWATER LED DRIVER**

















### **REGULAR LED PANEL**

















# **REGULAR LED PANEL**







### **LED STRIP LIGHT**

















### **LED STRIP LIGHT**