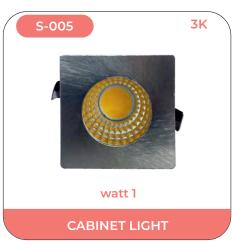

Sparkle includes a wide variant of cabinet lights used for lighting kitchen room office cabinets and counters of retail stores. Our stunning lighting solution that comes with CREE LED chips lends a beautiful ambient glow in addition to highlighting displays and providing useful direct light to counters and workspaces. Never has it been this easy to achieve a look as fabulous as this with our exquisite cabinet LED lighting solution.