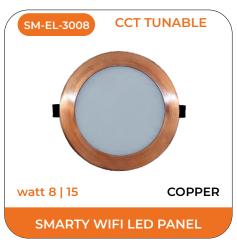

0

## **LED DRIVER**







STREET/ FLOOD LIGHT DRIVER

PANEL/ COB DRIVER



FOR ALL PANEL & COB DRIVER

**DIMMABLE DRIVER** 



**PHASECUT** 

**DIMMABLE DRIVER** 



**ANLOG** 

**DIMMABLE DRIVER** 



DIGITAL

LBPP-2 AMP



watt 24 (ECO DRIVER PC)

LED STRIP SLIM DRIVER

# **ALUMINIUM PROFILE**







# **HALOGEN FITTINGS**

## **HALOGEN**









# **OUR FOUR E'S**

ECONOMICAL

EASY TO UNDERSTAND

EASY TO OPERATE

EASY TO CONNECT

# BRIGHTNESS ADJUSTMENT

NATURAL WHITE 4000K WARM WHITE











COOL WHITE

All product names, logos, and brands are property of their respective owners. All company, product and service names used in this website are for identification purposes only. Use of these names, logos, and brands does not imply endorsement.































































































# **Features**

High Efficiency, Fliker Free

Communication Protocol: RF 2.4G

Control Method : Remote Controller

■ Dimming Range: 5% - 100%

One Output : Dimmable Driver

■ Two Output : Dimmable & Color temp

Adjustable Driver

Controllable Groups : Up to 99 Groups (99 lights in each Group)



# REMOTE - The Remote Light



**CCT TUNABLE** 



DIMMING



MOOD LIGHTING

<sup>\*</sup>Remote products be customised as per any Panel and Cob, with features like colour change, Dimming, Timer.

#### REMOTE

























#### REMOTE

























#### REMOTE

























#### LIGHTBERRY INNOVATIVE IDEAS PRIVATE LIMITED

EL-119, ELECTRONICS ZONE, TTC,
MIDC INDUSTRIAL AREA, MAHAPE,
NAVI MUMBAI-400701, MAHARASH