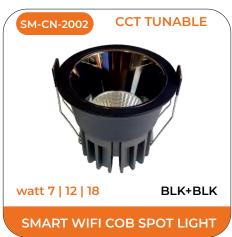

VER

.

watt 60

## **LED DRIVER**







STREET/ FLOOD LIGHT DRIVER

PANEL/ COB DRIVER



FOR ALL PANEL & COB DRIVER

**DIMMABLE DRIVER** 



**PHASECUT** 

**DIMMABLE DRIVER** 



**ANLOG** 

**DIMMABLE DRIVER** 



DIGITAL

LBPP-2 AMP



watt 24 (ECO DRIVER PC)

LED STRIP SLIM DRIVER

# **ALUMINIUM PROFILE**







# **HALOGEN FITTINGS**

## **HALOGEN**









# **OUR FOUR E'S**

ECONOMICAL

EASY TO UNDERSTAND

EASY TO OPERATE

EASY TO CONNECT

# BRIGHTNESS ADJUSTMENT

NATURAL WHITE 4000K WARM WHITE











COOL WHITE

All product names, logos, and brands are property of their respective owners. All company, product and service names used in this website are for identification purposes only. Use of these names, logos, and brands does not imply endorsement.































































































# **Features**

High Efficiency, Fliker Free

Communication Protocol: RF 2.4G

Control Method : Remote Controller

■ Dimming Range: 5% - 100%

One Output : Dimmable Driver

■ Two Output : Dimmable & Color temp

Adjustable Driver

Controllable Groups : Up to 99 Groups (99 lights in each Group)



# REMOTE - The Remote Light



**CCT TUNABLE** 



DIMMING



MOOD LIGHTING

<sup>\*</sup>Remote products be customised as per any Panel and Cob, with features like colour change, Dimming, Timer.

#### REMOTE

























#### REMOTE

























#### REMOTE

























#### LIGHTBERRY INNOVATIVE IDEAS PRIVATE LIMITED

EL-119, ELECTRONICS ZONE, TTC,
MIDC INDUSTRIAL AREA, MAHAPE,
NAVI MUMBAI-40