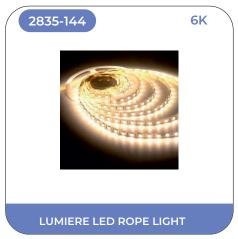

## **COB SPOT LIGHT**

















# **COB SPOT LIGHT**

























# Sparkle >

























# Sparkle >

























# Sparkle Sparkle



























































































### **IN-GROUND LIGHT**















### **UNDERWATER LIGHT**









<sup>\*</sup>Underwater Led Driver Needed To Run This Light

## **UNDERWATER LED DRIVER**

















### **REGULAR LED PANEL**

















# **REGULAR LED PANEL**







### **LED STRIP LIGHT**

















### **LED STRIP LIGHT**



























### LED STRIP/ROPE LIGHT



























# **LED STRIP/ROPE LIGHT**

















# **LED TUBELIGHT**















#### **LED DRIVER**







LED STRIP SLIM DRIVER

LBPP-3 AMP watt 36

LED STRIP SLIM DRIVER

LBPP-5 AMP watt 60

LED STRIP SLIM DRIVER

LBPP-8.3 AMP



**LED STRIP SLIM DRIVER** 

watt 100

LBPP-10 AMP **watt 120** 

**LED STRIP SLIM DRIVER** 



LBPP-5 AMP

Extra Slim

LBPP-15 AMP



watt 180

**LED STRIP SLIM DRIVER** 



LBPP-8.5 AMP



watt 100 Extra Slim

LED STRIP EXTRA SLIM DRIVER





LED STRIP EXTRA SLIM DRIVER

.

watt 60

## **LED DRIVER**







STREET/ FLOOD LIGHT DRIVER

PANEL/ COB DRIVER



FOR ALL PANEL & COB DRIVER

**DIMMABLE DRIVER** 



**PHASECUT** 

**DIMMABLE DRIVER** 



**ANLOG** 

**DIMMABLE DRIVER** 



DIGITAL

LBPP-2 AMP



watt 24 (ECO DRIVER PC)

LED STRIP SLIM DRIVER

# **ALUMINIUM PROFILE**







# **HALOGEN FIT