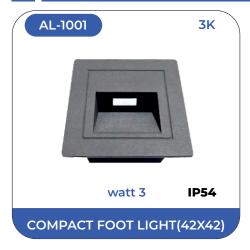

Under this brand, we offer you our finest quality assortment of LED foot light. Our Alley lightings broadly come in two variants that is,IP 20 range for in house lightings and IP 68 for outdoor lightings. Our beautiful CREE chip LED foot lights are widely demanded by our consumer for its sturdy and water proof features. Perfect for rugged use, efficient functionality and durability makes it the right solution for illuminating areas in compact spaces. The products are available at industry leading price and developed to suit the demands of clients.