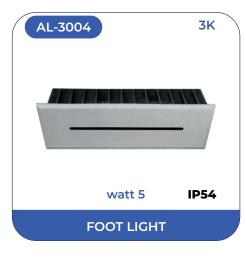

Under this brand, we offer you our finest quality assortment of LED foot light. Our Alley lightings broadly come in two variants that is,IP 20 range for in house lightings and IP 68 for outdoor lightings. Our beautiful CREE chip LED foot lights are widely demanded by our consumer for its sturdy and water proof features. Perfect for rugged use, efficient functionality and durability makes it the right solution for illuminating areas in compact spaces. The products are available at industry leading price and developed to suit the demands of clients.