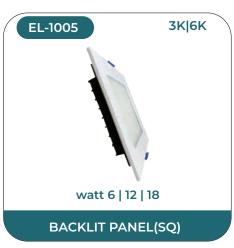

Our Ellinor range of lighting solution comes in a wide variant namely LED surface panels, LED Conceal panels, ABS panel lights, Waterproof Led Down lights, Regular Deep Down light Fittings, Junction Lights and Latest is Rimless Surface Panels. The LED surface panels offered feature slim panel with low border lending maximum lighting with minimum fitting and easy installation. While the conceal panels are slim like the regular LED panels. All the LED panels offered by us are BIS certified and exquisitely designed using the finest quality raw material and sophisticated technology by skilled professionals. These stylish luminaries are perfect for upgrading your existing installations and providing an economical replacement for traditional lighting units. Designed to beautify every space, these products assures to offer a great lighting experience.