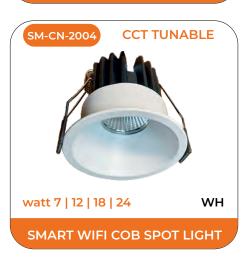

A SLIM DRIVER

.

watt 60

## **LED DRIVER**







STREET/ FLOOD LIGHT DRIVER

PANEL/ COB DRIVER



FOR ALL PANEL & COB DRIVER

**DIMMABLE DRIVER** 



**PHASECUT** 

**DIMMABLE DRIVER** 



**ANLOG** 

**DIMMABLE DRIVER** 



DIGITAL

LBPP-2 AMP



watt 24 (ECO DRIVER PC)

LED STRIP SLIM DRIVER

# **ALUMINIUM PROFILE**







# **HALOGEN FITTINGS**

## **HALOGEN**









# **OUR FOUR E'S**

ECONOMICAL

EASY TO UNDERSTAND

EASY TO OPERATE

EASY TO CONNECT

# BRIGHTNESS ADJUSTMENT

NATURAL WHITE 4000K WARM WHITE











COOL WHITE

All product names, logos, and brands are property of their respective owners. All company, product and service names used in this website are for identification purposes only. Use of these names, logos, and brands does not imply endorsement.































































































# **Features**

High Efficiency, Fliker Free

Communication Protocol: RF 2.4G

Control Method : Remote Controller

■ Dimming Range: 5% - 100%

One Output : Dimmable Driver

■ Two Output : Dimmable & Color temp

Adjustable Driver

Controllable Groups : Up to 99 Groups (99 lights in each Group)



# REMOTE - The Remote Light



**CCT TUNABLE** 



DIMMING



MOOD LIGHTING

<sup>\*</sup>Remote products be customised as per any Panel and Cob, with features like colour change, Dimming, Timer.

#### REMOTE

























#### REMOTE

























#### REMOTE

























#### LIGHTBERRY INNOVATIVE IDEAS PRIVATE LIMITED

EL-119, ELECTRONICS ZONE, TTC,
MIDC INDUSTRIAL AREA, MAHAPE,
NAVI