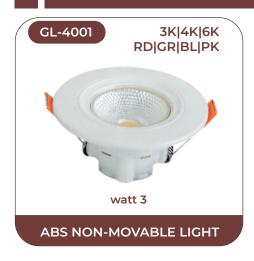

## **GARDEN LIGHT**

















## **GARDEN LIGHT**



























## **GARDEN LIGHT**





















## **GATE LIGHT**











## **CIANA LIGHT**

















## **CIANA LIGHT**



























## **CIANA LIGHT**



















































































































































































































































































































































































































































## **COB SPOT LIGHT**

















# **COB SPOT LIGHT**

























# Sparkle >

























# Sparkle >

























# Sparkle Sparkle



























































































### **IN-GROUND LIGHT**















### **UNDERWATER LIGHT**









<sup>\*</sup>Underwater Led Driver Needed To Run This Light

## **UNDERWATER LED DRIVER**

















### **REGULAR LED PANEL**

















# **REGULAR LED PANEL**







### **LED STRIP LIGHT**

















### **LED STRIP LIGHT**



























### LED STRIP/ROPE LIGHT



























# **LED STRIP/ROPE LIGHT**

















# **LED TUBELIGHT**















#### **LED DRIVER**







LED STRIP SLIM DRIVER

LBPP-3 AMP watt 36

LED STRIP SLIM DRIVER

LBPP-5 AMP watt 60

LED S