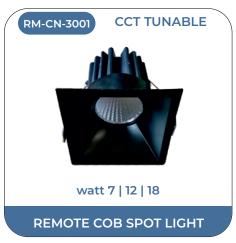

# REMOTE - The Remote Light

**CCT TUNABLE** 

DIMMING

MOOD LIGHTING

<sup>\*</sup>Remote products be customised as per any Panel and Cob, with features like colour change, Dimming, Timer.

#### REMOTE