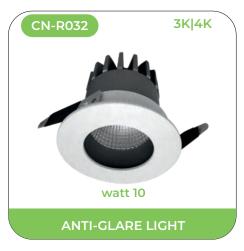

Light Berry Innovative is among the distinguished suppliers in the industry offering a range of LED spot lights under the brand of Glares. Designed beautifully to offer an architectural flair, these wonderful spot lights help highlight living room interiors beautifully. Our series ofspot lights come with Edison chips and are designed in tune with the industry standards. The lighting solutions offered are highly acclaimed by the customers for its aesthetic design, superior quality, durability and affordability.