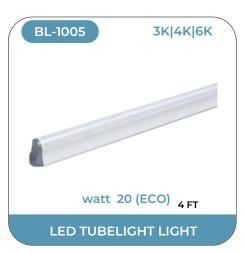

# **LED TUBELIGHT**

Our Blaze lightings solutions include smart LED tube lights and strip lights for good illuminations. LED tube lights come in two variants viz for in-house lightings and out-house lightings.

These LED lightings that are BIS certified are undoubtedly the best choice for your regular lighting purposes. Simple and easy to install, the LED tube lights are designed with the latest technology and come in the range of IP 68 international standards. Perfect replacement to conventional CFLs, this product is widely be used for both commercial lighting as well as residential lighting. LED strip lights are available in different wattages and are ideal option for indirect lightings.