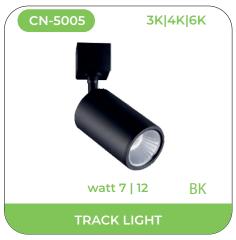

T**





## **STREET LIGHT**







































































































































































































































































## **GARDEN LIGHT**

















## **GARDEN LIGHT**



























## **GARDEN LIGHT**





















## **GATE LIGHT**











## **CIANA LIGHT**

















## **CIANA LIGHT**



























## **CIANA LIGHT**



















































































































































































































































































































































































































































## **COB SPOT LIGHT**

















# **COB SPOT LIGHT**

























# Sparkle >

























# Sparkle >

























# Sparkle Sparkle



























































































### **IN-GROUND LIGHT**















### **UNDERWATER LIGHT**









<sup>\*</sup>Underwater Led Driver Needed To Run This Light

## **UNDERWATER LED DRIVER**

















### **REGULAR LED PANEL**

















# **REGULAR LED PANEL**







### **LED STRIP LIGHT**

















### **LED STRIP LIGHT**



























###