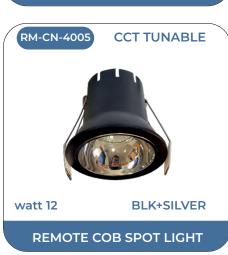

# REMOTE - The Remote Light

**CCT TUNABLE** 

DIMMING

MOOD LIGHTING

<sup>\*</sup>Remote products be customised as per any Panel and Cob, with features like colour change, Dimming, Timer.

#### REMOTE