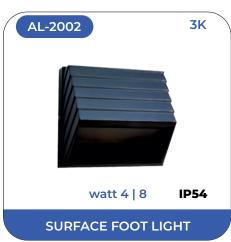

Under this brand, we offer you our finest quality assortment of LED foot light. Our Alley lightings broadly come in two variants that is,IP 20 range for in house lightings and IP 68 for outdoor lightings. Our beautiful CREE chip LED foot lights are widely demanded by our consumer for its sturdy and water proof features. Perfect for rugged use, efficient functionality and durability makes it the right solution for illuminating areas in compact spaces. The products are available at industry leading price and developed to suit the demands of clients.