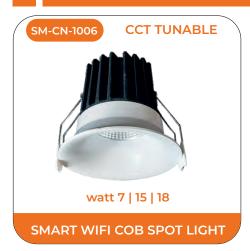

.

watt 60

## **LED DRIVER**







STREET/ FLOOD LIGHT DRIVER

PANEL/ COB DRIVER



FOR ALL PANEL & COB DRIVER

**DIMMABLE DRIVER** 



**PHASECUT** 

**DIMMABLE DRIVER** 



**ANLOG** 

**DIMMABLE DRIVER** 



DIGITAL

LBPP-2 AMP



watt 24 (ECO DRIVER PC)

LED STRIP SLIM DRIVER

# **ALUMINIUM PROFILE**







# **HALOGEN FITTINGS**

## **HALOGEN**









# **OUR FOUR E'S**

ECONOMICAL

EASY TO UNDERSTAND

EASY TO OPERATE

EASY TO CONNECT

# BRIGHTNESS ADJUSTMENT

NATURAL WHITE 4000K WARM WHITE











COOL WHITE

All product names, logos, and brands are property of their respective owners. All company, product and service names used in this website are for identification purposes only. Use of these names, logos, and brands does not imply endorsement.































































































# **Features**

High Efficiency, Fliker Free

Communication Protocol: RF 2.4G

Control Method : Remote Controller

■ Dimming Range: 5% - 100%

One Output : Dimmable Driver

■ Two Output : Dimmable & Color temp

Adjustable Driver

Controllable Groups : Up to 99 Groups (99 lights in each Group)



# REMOTE - The Remote Light



**CCT TUNABLE** 



DIMMING



MOOD LIGHTING

<sup>\*</sup>Remote products be customised as per any Panel and Cob, with features like colour change, Dimming, Timer.

#### REMOTE

























#### REMOTE

























#### REMOTE

























#### LIGHTBERRY INNOVATIVE IDEAS PRIVATE LIMITED

EL-119, ELECTRONICS ZONE, TTC,
MIDC INDUSTRIAL AREA, MAHAPE,
NAVI MUMBAI-400701