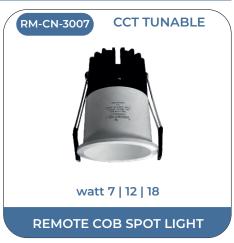

# REMOTE - The Remote Light

**CCT TUNABLE** 

DIMMING

MOOD LIGHTING

<sup>\*</sup>Remote products be customised as per any Panel and Cob, with features like colour change, Dimming, Timer.

#### REMOTE