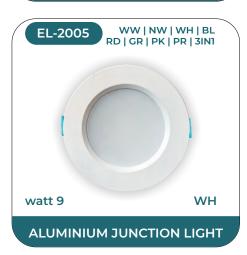

Our Ellinor range of lighting solution comes in a wide variant namely LED surface panels, LED Conceal panels, ABS panel lights, Waterproof Led Down lights, Regular Deep Down light Fittings, Junction Lights and Latest is Rimless Surface Panels. The LED surface panels offered feature slim panel with low border lending maximum lighting with minimum fitting and easy installation. While the conceal panels are slim like the regular LED panels. All the LED panels offered by us are BIS certified and exquisitely designed using the finest quality raw material and sophisticated technology by skilled professionals. These stylish luminaries are perfect for upgrading your existing installations and providing an economical replacement for traditional lighting units. Designed to beautify every space, these products assures to offer a great lighting experience.