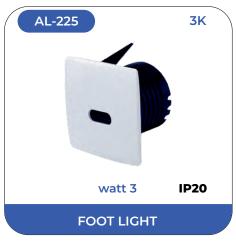

Under this brand, we offer you our finest quality assortment of LED foot light. Our Alley lightings broadly come in two variants that is,IP 20 range for in house lightings and IP 68 for outdoor lightings. Our beautiful CREE chip LED foot lights are widely demanded by our consumer for its sturdy and water proof features. Perfect for rugged use, efficient functionality and durability makes it the right solution for illuminating areas in compact spaces. The products are available at industry leading price and developed to suit the demands of clients.