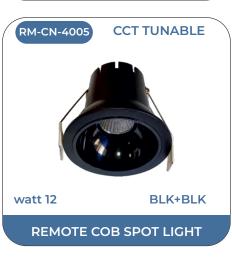

# REMOTE - The Remote Light

**CCT TUNABLE** 

DIMMING

MOOD LIGHTING

<sup>\*</sup>Remote products be customised as per any Panel and Cob, with features like colour change, Dimming, Timer.

#### REMOTE