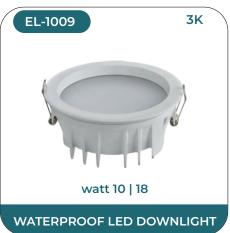

Our Ellinor range of lighting solution comes in a wide variant namely LED surface panels, LED Conceal panels, ABS panel lights, Waterproof Led Down lights, Regular Deep Down light Fittings, Junction Lights and Latest is Rimless Surface Panels. The LED surface panels offered feature slim panel with low border lending maximum lighting with minimum fitting and easy installation. While the conceal panels are slim like the regular LED panels. All the LED panels offered by us are BIS certified and exquisitely designed using the finest quality raw material and sophisticated technology by skilled professionals. These stylish luminaries are perfect for upgrading your existing installations and providing an economical replacement for traditional lighting units. Designed to beautify every space, these products assures to offer a great lighting experience.