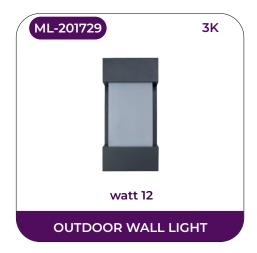

We are engaged in offering a wide array of high power LED Outdoor lightings that includes flood lightings, street lightings and gate lightings. So, while our finest quality outdoor street lights offer intelligent lighting for improved orientation, better road visibility and highlights hazardous areas, our beautiful gatelightings offer great luminous for gardens, lawns and residential gates. These products come in the range of IP 68 international standard and are very popular among clients for theirversatile features of being sturdy, dust proof and water proof in nature. Our lighting solutions come in different sizes shapes and come with the guarantee of high luminous and hassle free performance, making them an ideal choice for outdoor lighting.