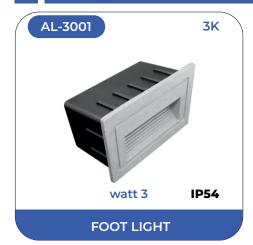

Under this brand, we offer you our finest quality assortment of LED foot light. Our Alley lightings broadly come in two variants that is,IP 20 range for in house lightings and IP 68 for outdoor lightings. Our beautiful CREE chip LED foot lights are widely demanded by our consumer for its sturdy and water proof features. Perfect for rugged use, efficient functionality and durability makes it the right solution for illuminating areas in compact spaces. The products are available at industry leading price and developed to suit the demands of clients.