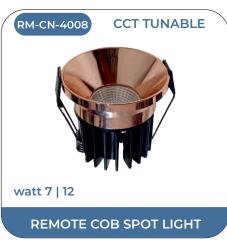

# REMOTE - The Remote Light

**CCT TUNABLE** 

DIMMING

MOOD LIGHTING

<sup>\*</sup>Remote products be customised as per any Panel and Cob, with features like colour change, Dimming, Timer.

#### REMOTE