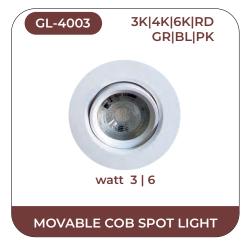

## **GARDEN LIGHT**

















## **GARDEN LIGHT**



























## **GARDEN LIGHT**





















## **GATE LIGHT**











## **CIANA LIGHT**

















## **CIANA LIGHT**



























## **CIANA LIGHT**



















































































































































































































































































































































































































































## **COB SPOT LIGHT**

















# **COB SPOT LIGHT**

























# Sparkle >

























# Sparkle >

























# Sparkle Sparkle



























































































### **IN-GROUND LIGHT**















### **UNDERWATER LIGHT**









<sup>\*</sup>Underwater Led Driver Needed To Run This Light

## **UNDERWATER LED DRIVER**

















### **REGULAR LED PANEL**

















# **REGULAR LED PANEL**







### **LED STRIP LIGHT**

















### **LED STRIP LIGHT**



























### LED STRIP/ROPE LIGHT



























# **LED STRIP/ROPE LIGHT**

















# **LED TUBELIGHT**















#### **LED DRIVER**







LED STRIP SLIM DRIVER

LBPP-3 AMP watt 36

LED STRIP SLIM DRIVER

LBPP-5 AMP watt 60

LED STRIP