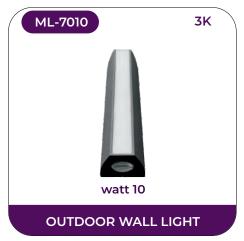

We are engaged in offering a wide array of high power LED Outdoor lightings that includes flood lightings, street lightings and gate lightings. So, while our finest quality outdoor street lights offer intelligent lighting for improved orientation, better road visibility and highlights hazardous areas, our beautiful gatelightings offer great luminous for gardens, lawns and residential gates. These products come in the range of IP 68 international standard and are very popular among clients for theirversatile features of being sturdy, dust proof and water proof in nature. Our lighting solutions come in different sizes shapes and come with the guarantee of high luminous and hassle free performance, making them an ideal choice for outdoor lighting.