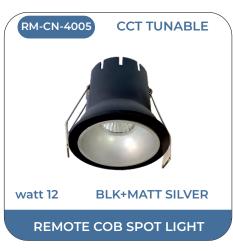

# REMOTE - The Remote Light

**CCT TUNABLE** 

DIMMING

MOOD LIGHTING

<sup>\*</sup>Remote products be customised as per any Panel and Cob, with features like colour change, Dimming, Timer.

#### REMOTE