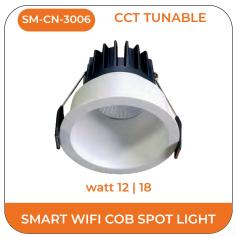

DRIVER**







STREET/ FLOOD LIGHT DRIVER

PANEL/ COB DRIVER



FOR ALL PANEL & COB DRIVER

**DIMMABLE DRIVER** 



**PHASECUT** 

**DIMMABLE DRIVER** 



**ANLOG** 

**DIMMABLE DRIVER** 



DIGITAL

LBPP-2 AMP



watt 24 (ECO DRIVER PC)

LED STRIP SLIM DRIVER

# **ALUMINIUM PROFILE**







# **HALOGEN FITTINGS**

## **HALOGEN**









# **OUR FOUR E'S**

ECONOMICAL

EASY TO UNDERSTAND

EASY TO OPERATE

EASY TO CONNECT

# BRIGHTNESS ADJUSTMENT

NATURAL WHITE 4000K WARM WHITE











COOL WHITE

All product names, logos, and brands are property of their respective owners. All company, product and service names used in this website are for identification purposes only. Use of these names, logos, and brands does not imply endorsement.































































































# **Features**

High Efficiency, Fliker Free

Communication Protocol: RF 2.4G

Control Method : Remote Controller

■ Dimming Range: 5% - 100%

One Output : Dimmable Driver

■ Two Output : Dimmable & Color temp

Adjustable Driver

Controllable Groups : Up to 99 Groups (99 lights in each Group)



# REMOTE - The Remote Light



**CCT TUNABLE** 



DIMMING



MOOD LIGHTING

<sup>\*</sup>Remote products be customised as per any Panel and Cob, with features like colour change, Dimming, Timer.

#### REMOTE

























#### REMOTE

























#### REMOTE

























#### LIGHTBERRY INNOVATIVE IDEAS PRIVATE LIMITED

EL-119, ELECTRONICS ZONE, TTC,
MIDC INDUSTRIAL AREA, MAHAPE,
NAVI MUMBAI-400701, MAHARASHTRA, INDIA.