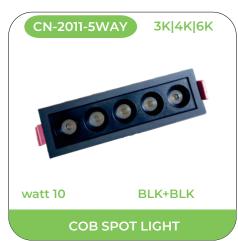

## **GARDEN LIGHT**

















## **GARDEN LIGHT**



























## **GARDEN LIGHT**





















## **GATE LIGHT**











## **CIANA LIGHT**

















## **CIANA LIGHT**



























## **CIANA LIGHT**



















































































































































































































































































































































































































































## **COB SPOT LIGHT**

















# **COB SPOT LIGHT**

























# Sparkle >

























# Sparkle >

























# Sparkle Sparkle



























































































### **IN-GROUND LIGHT**















### **UNDERWATER LIGHT**









<sup>\*</sup>Underwater Led Driver Needed To Run This Light

## **UNDERWATER LED DRIVER**

















### **REGULAR LED PANEL**

















# **REGULAR LED PANEL**







### **LED STRIP LIGHT**

















### **LED STRIP LIGHT**



























### LED STRIP/ROPE LIGHT