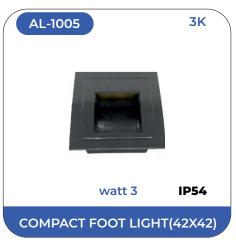

Under this brand, we offer you our finest quality assortment of LED foot light. Our Alley lightings broadly come in two variants that is,IP 20 range for in house lightings and IP 68 for outdoor lightings. Our beautiful CREE chip LED foot lights are widely demanded by our consumer for its sturdy and water proof features. Perfect for rugged use, efficient functionality and durability makes it the right solution for illuminating areas in compact spaces. The products are available at industry leading price and developed to suit the demands of clients.