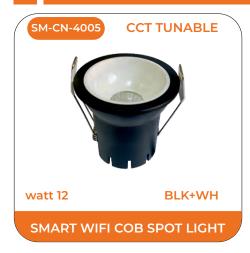

LIGHT DRIVER

PANEL/ COB DRIVER



FOR ALL PANEL & COB DRIVER

**DIMMABLE DRIVER** 



**PHASECUT** 

**DIMMABLE DRIVER** 



**ANLOG** 

**DIMMABLE DRIVER** 



DIGITAL

LBPP-2 AMP



watt 24 (ECO DRIVER PC)

LED STRIP SLIM DRIVER

# **ALUMINIUM PROFILE**







# **HALOGEN FITTINGS**

## **HALOGEN**









# **OUR FOUR E'S**

ECONOMICAL

EASY TO UNDERSTAND

EASY TO OPERATE

EASY TO CONNECT

# BRIGHTNESS ADJUSTMENT

NATURAL WHITE 4000K WARM WHITE











COOL WHITE

All product names, logos, and brands are property of their respective owners. All company, product and service names used in this website are for identification purposes only. Use of these names, logos, and brands does not imply endorsement.































































































# **Features**

High Efficiency, Fliker Free

Communication Protocol: RF 2.4G

Control Method : Remote Controller

■ Dimming Range: 5% - 100%

One Output : Dimmable Driver

■ Two Output : Dimmable & Color temp

Adjustable Driver

Controllable Groups : Up to 99 Groups (99 lights in each Group)



# REMOTE - The Remote Light



**CCT TUNABLE** 



DIMMING



MOOD LIGHTING

<sup>\*</sup>Remote products be customised as per any Panel and Cob, with features like colour change, Dimming, Timer.

#### REMOTE

























#### REMOTE

























#### REMOTE

























#### LIGHTBERRY INNOVATIVE IDEAS PRIVATE LIMITED

EL-119, ELECTRONICS ZONE, TTC,
MIDC INDUSTRIAL AREA, MAHAPE,
NAVI MUMBAI-400701, MAHARASHTRA, INDIA.
EMAIL US AT-LIGHTBERRYINDIA@GM