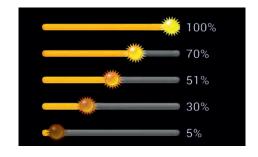

# **Features**

High Efficiency, Fliker Free

Communication Protocol: RF 2.4G

Control Method : Remote Controller

■ Dimming Range: 5% - 100%

One Output : Dimmable Driver

■ Two Output : Dimmable & Color temp

Adjustable Driver

Controllable Groups : Up to 99 Groups (99 lights in each Group)