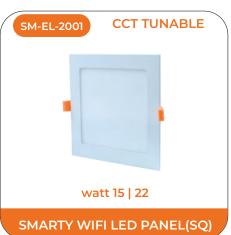

Our Ellinor range of lighting solution comes in a wide variant namely LED surface panels, LED Conceal panels, ABS panel lights, Waterproof Led Down lights, Regular Deep Down light Fittings, Junction Lights and Latest is Rimless Surface Panels. The LED surface panels offered feature slim panel with low border lending maximum lighting with minimum fitting and easy installation. While the conceal panels are slim like the regular LED panels. All the LED panels offered by us are BIS certified and exquisitely designed using the finest quality raw material and sophisticated technology by skilled professionals. These stylish luminaries are perfect for upgrading your existing installations and providing an economical replacement for traditional lighting units. Designed to beautify every space, these products assures to offer a great lighting experience.

This is latest addition to LightBerry Family to cater the needs of Low Price Panels by keeping in mind same Quality and Smartness of LightBerry, For which it is always knows and Appreciated by all customer's, This mainly Includes a Regular Range of Led Panels and Regular Surface Panels used for Projects and Sites.