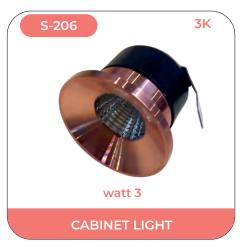

Sparkle includes a wide variant of cabinet lights used for lighting kitchen room office cabinets and counters of retail stores. Our stunning lighting solution that comes with CREE LED chips lends a beautiful ambient glow in addition to highlighting displays and providing useful direct light to counters and workspaces. Never has it been this easy to achieve a look as fabulous as this with our exquisite cabinet LED lighting solution.