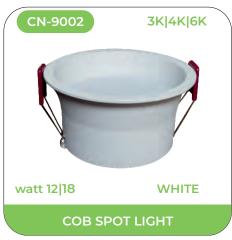

## **GARDEN LIGHT**

















## **GARDEN LIGHT**



























## **GARDEN LIGHT**





















## **GATE LIGHT**











## **CIANA LIGHT**

















## **CIANA LIGHT**



























## **CIANA LIGHT**



















































































































































































































































































































































































































































## **COB SPOT LIGHT**

















# **COB SPOT LIGHT**

























# Sparkle >

























# Sparkle >

























# Sparkle Sparkle



























































































### **IN-GROUND LIGHT**















### **UNDERWATER LIGHT**









<sup>\*</sup>Underwater Led Driver Needed To Run This Light

## **UNDERWATER LED DRIVER**

















### **REGULAR LED PANEL**

















# **REGULAR LED PANEL**







### **LED STRIP LIGHT**

















### **LED STRIP LIGHT**



























### LED STRIP/ROPE LIGHT