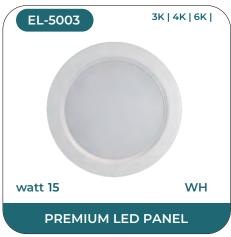

Our Ellinor range of lighting solution comes in a wide variant namely LED surface panels, LED Conceal panels, ABS panel lights, Waterproof Led Down lights, Regular Deep Down light Fittings, Junction Lights and Latest is Rimless Surface Panels. The LED surface panels offered feature slim panel with low border lending maximum lighting with minimum fitting and easy installation. While the conceal panels are slim like the regular LED panels. All the LED panels offered by us are BIS certified and exquisitely designed using the finest quality raw material and sophisticated technology by skilled professionals. These stylish luminaries are perfect for upgrading your existing installations and providing an economical replacement for traditional lighting units. Designed to beautify every space, these products assures to offer a great lighting experience.

### **REGULAR LED PANEL**

# **REGULAR LED PANEL**