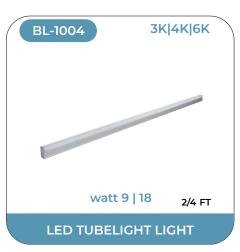

# **LED TUBELIGHT**

Our Blaze lightings solutions include smart LED tube lights and strip lights for good illuminations. LED tube lights come in two variants viz for in-house lightings and out-house lightings.

These LED lightings that are BIS certified are undoubtedly the best choice for your regular lighting purposes. Simple and easy to install, the LED tube lights are designed with the latest technology and come in the range of IP 68 international standards. Perfect replacement to conventional CFLs, this product is widely be used for both commercial lighting as well as residential lighting. LED strip lights are available in different wattages and are ideal option for indirect lightings.