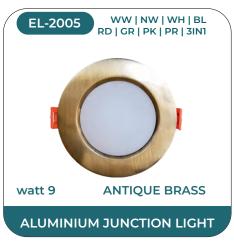

Our Ellinor range of lighting solution comes in a wide variant namely LED surface panels, LED Conceal panels, ABS panel lights, Waterproof Led Down lights, Regular Deep Down light Fittings, Junction Lights and Latest is Rimless Surface Panels. The LED surface panels offered feature slim panel with low border lending maximum lighting with minimum fitting and easy installation. While the conceal panels are slim like the regular LED panels. All the LED panels offered by us are BIS certified and exquisitely designed using the finest quality raw material and sophisticated technology by skilled professionals. These stylish luminaries are perfect for upgrading your existing installations and providing an economical replacement for traditional lighting units. Designed to beautify every space, these products assures to offer a great lighting experience.