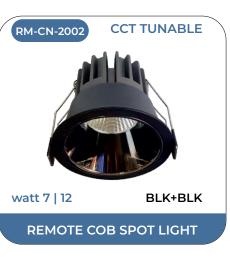

# REMOTE - The Remote Light

**CCT TUNABLE** 

DIMMING

MOOD LIGHTING

<sup>\*</sup>Remote products be customised as per any Panel and Cob, with features like colour change, Dimming, Timer.

#### REMOTE