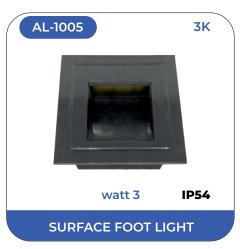

Under this brand, we offer you our finest quality assortment of LED foot light. Our Alley lightings broadly come in two variants that is,IP 20 range for in house lightings and IP 68 for outdoor lightings. Our beautiful CREE chip LED foot lights are widely demanded by our consumer for its sturdy and water proof features. Perfect for rugged use, efficient functionality and durability makes it the right solution for illuminating areas in compact spaces. The products are available at industry leading price and developed to suit the demands of clients.