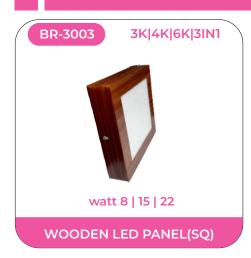

## **COB SPOT LIGHT**

















# **COB SPOT LIGHT**

























# Sparkle >

























# Sparkle >

























# Sparkle Sparkle



























































































### **IN-GROUND LIGHT**















### **UNDERWATER LIGHT**









<sup>\*</sup>Underwater Led Driver Needed To Run This Light

## **UNDERWATER LED DRIVER**

















### **REGULAR LED PANEL**

















# **REGULAR LED PANEL**







### **LED STRIP LIGHT**

















### **LED STRIP LIGHT**



























### LED STRIP/ROPE LIGHT



























# **LED STRIP/ROPE LIGHT**

















# **LED TUBELIGHT**















#### **LED DRIVER**







LED STRIP SLIM DRIVER

LBPP-3 AMP watt 36

LED STRIP SLIM DRIVER

LBPP-5 AMP watt 60

LED STRIP SLIM DRIVER

LBPP-8.3 AMP



**LED STRIP SLIM DRIVER** 

watt 100

LBPP-10 AMP **watt 120** 

**LED STRIP SLIM DRIVER** 



LBPP-5 AMP

Extra Slim

LBPP-15 AMP



watt 180

**LED STRIP SLIM DRIVER** 



LBPP-8.5 AMP



watt 100 Extra Slim

LED STRIP EXTRA SLIM DRIVER





LED STRIP EXTRA SLIM DRIVER

.

watt 60

## **LED DRIVER**







STREET/ FLOOD LIGHT DRIVER

PANEL/ COB DRIVER



FOR ALL PANEL & COB DRIVER

**DIMMABLE DRIVER** 



**PHASECUT