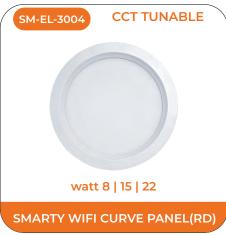

LED DRIVER**







STREET/ FLOOD LIGHT DRIVER

PANEL/ COB DRIVER



FOR ALL PANEL & COB DRIVER

**DIMMABLE DRIVER** 



**PHASECUT** 

**DIMMABLE DRIVER** 



**ANLOG** 

**DIMMABLE DRIVER** 



DIGITAL

LBPP-2 AMP



watt 24 (ECO DRIVER PC)

LED STRIP SLIM DRIVER

# **ALUMINIUM PROFILE**







# **HALOGEN FITTINGS**

## **HALOGEN**









# **OUR FOUR E'S**

ECONOMICAL

EASY TO UNDERSTAND

EASY TO OPERATE

EASY TO CONNECT

# BRIGHTNESS ADJUSTMENT

NATURAL WHITE 4000K WARM WHITE











COOL WHITE

All product names, logos, and brands are property of their respective owners. All company, product and service names used in this website are for identification purposes only. Use of these names, logos, and brands does not imply endorsement.































































































# **Features**

High Efficiency, Fliker Free

Communication Protocol: RF 2.4G

Control Method : Remote Controller

■ Dimming Range: 5% - 100%

One Output : Dimmable Driver

■ Two Output : Dimmable & Color temp

Adjustable Driver

Controllable Groups : Up to 99 Groups (99 lights in each Group)



# REMOTE - The Remote Light



**CCT TUNABLE** 



DIMMING



MOOD LIGHTING

<sup>\*</sup>Remote products be customised as per any Panel and Cob, with features like colour change, Dimming, Timer.

#### REMOTE

























#### REMOTE

























#### REMOTE

























#### LIGHTBERRY INNOVATIVE IDEAS PRIVATE LIMITED

EL-119, ELECTRONICS ZONE, TTC,
MIDC INDUSTRIAL AREA, MAHAPE,
NAVI MUMBAI-400701, MAHARASHTRA, IND