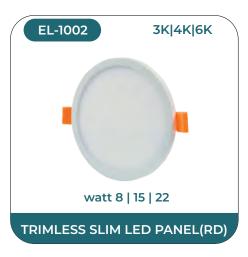

Our Ellinor range of lighting solution comes in a wide variant namely LED surface panels, LED Conceal panels, ABS panel lights, Waterproof Led Down lights, Regular Deep Down light Fittings, Junction Lights and Latest is Rimless Surface Panels. The LED surface panels offered feature slim panel with low border lending maximum lighting with minimum fitting and easy installation. While the conceal panels are slim like the regular LED panels. All the LED panels offered by us are BIS certified and exquisitely designed using the finest quality raw material and sophisticated technology by skilled professionals. These stylish luminaries are perfect for upgrading your existing installations and providing an economical replacement for traditional lighting units. Designed to beautify every space, these products assures to offer a great lighting experience.

This is latest addition to LightBerry Family to cater the needs of Low Price Panels by keeping in mind same Quality and Smartness of LightBerry, For which it is always knows and Appreciated by all customer's, This mainly Includes a Regular Range of Led Panels and Regular Surface Panels used for Projects and Sites.