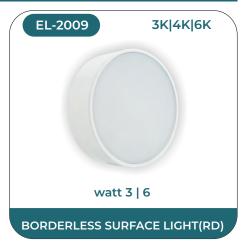

Our Ellinor range of lighting solution comes in a wide variant namely LED surface panels, LED Conceal panels, ABS panel lights, Waterproof Led Down lights, Regular Deep Down light Fittings, Junction Lights and Latest is Rimless Surface Panels. The LED surface panels offered feature slim panel with low border lending maximum lighting with minimum fitting and easy installation. While the conceal panels are slim like the regular LED panels. All the LED panels offered by us are BIS certified and exquisitely designed using the finest quality raw material and sophisticated technology by skilled professionals. These stylish luminaries are perfect for upgrading your existing installations and providing an economical replacement for traditional lighting units. Designed to beautify every space, these products assures to offer a great lighting experience.