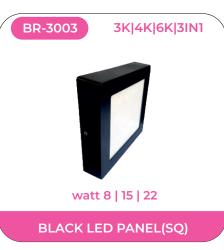

## **COB SPOT LIGHT**

















# **COB SPOT LIGHT**

























# Sparkle >

























# Sparkle >

























# Sparkle Sparkle



























































































### **IN-GROUND LIGHT**















### **UNDERWATER LIGHT**









<sup>\*</sup>Underwater Led Driver Needed To Run This Light

## **UNDERWATER LED DRIVER**

















### **REGULAR LED PANEL**

















# **REGULAR LED PANEL**







### **LED STRIP LIGHT**

















### **LED STRIP LIGHT**



























### LED STRIP/ROPE LIGHT



























# **LED STRIP/ROPE LIGHT**

















# **LED TUBELIGHT**















#### **LED DRIVER**







LED STRIP SLIM DRIVER

LBPP-3 AMP watt 36

LED STRIP SLIM DRIVER

LBPP-5 AMP watt 60

LED STRIP SLIM DRIVER

LBPP-8.3 AMP



**LED STRIP SLIM DRIVER** 

watt 100

LBPP-10 AMP **watt 120** 

**LED STRIP SLIM DRIVER** 



LBPP-5 AMP

Extra Slim

LBPP-15 AMP



watt 180

**LED STRIP SLIM DRIVER** 



LBPP-8.5 AMP



watt 100 Extra Slim

LED STRIP EXTRA SLIM DRIVER





LED STRIP EXTRA SLIM DRIVER

.

watt 60

## **LED DRIVER**







STREET/ FLOOD LIGHT DRIVER

PANEL/ COB DRIVER



FOR ALL PANEL & COB DRIVER

**D