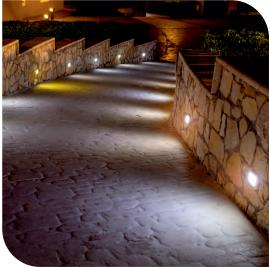

We are engaged in offering a wide array of high power LED Outdoor lightings that includes flood lightings, street lightings and gate lightings. So, while our finest quality outdoor street lights offer intelligent lighting for improved orientation, better road visibility and highlights hazardous areas, our beautiful gatelightings offer great luminous for gardens, lawns and residential gates. These products come in the range of IP 68 international standard and are very popular among clients for theirversatile features of being sturdy, dust proof and water proof in nature. Our lighting solutions come in different sizes shapes and come with the guarantee of high luminous and hassle free performance, making them an ideal choice for outdoor lighting.

Light Berry Innovative offers the best range of LED lighting solutions in the industry. Under the brand of Avenue lightings we offer LED path lights and in-ground lights for providing stunning illumination for walkways, and landscape edges to enhance the ambiance. These lightings feature Edison chips and are of IP 68 international standard. Available in variety of styles and finish these high quality lights have gained great appreciation in the industry for its elegant design, high illumination and good performance.