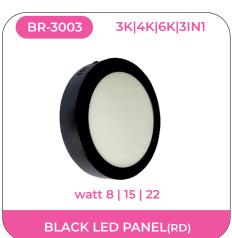

## **COB SPOT LIGHT**

















# **COB SPOT LIGHT**

























# Sparkle >

























# Sparkle >

























# Sparkle Sparkle



























































































### **IN-GROUND LIGHT**















### **UNDERWATER LIGHT**









<sup>\*</sup>Underwater Led Driver Needed To Run This Light

## **UNDERWATER LED DRIVER**

















### **REGULAR LED PANEL**

















# **REGULAR LED PANEL**







### **LED STRIP LIGHT**

















### **LED STRIP LIGHT**



























### LED STRIP/ROPE LIGHT



























# **LED STRIP/ROPE LIGHT**

















# **LED TUBELIGHT**















#### **LED DRIVER**







LED STRIP SLIM DRIVER

LBPP-3 AMP watt 36

LED STRIP SLIM DRIVER

LBPP-5 AMP watt 60

LED STRIP SLIM DRIVER

LBPP-8.3 AMP



**LED STRIP SLIM DRIVER** 

watt 100

LBPP-10 AMP **watt 120** 

**LED STRIP SLIM DRIVER** 



LBPP-5 AMP

Extra Slim

LBPP-15 AMP



watt 180

**LED STRIP SLIM DRIVER** 



LBPP-8.5 AMP



watt 100 Extra Slim

LED STRIP EXTRA SLIM DRIVER





LED STRIP EXTRA SLIM DRIVER

.

watt 60

## **LED DRIVER**







STREET/ FLOOD LIGHT DRIVER

PANEL/ COB DRIVER



FOR ALL PANEL & COB DRIVER

**DIM