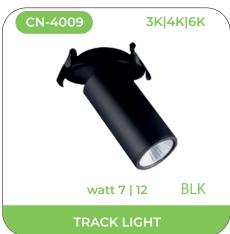

Ciana, as the name itself says, Light, God is Gracious", its our premium Brand which is having premium quality COB lights, whether they being spots, Hangings, Zoom or highlighters, crafted beautifully to match the beautiful interiors of your home and offices, basically this range carries the Path Breakers lights, lights which are new, much smarter, and more elegant, specially for those who always looks for smart and unique, but at the same time carrying Lightberry promise of Economical and durable as all other Product ranges, this range covers all New, Smart and latest what is going on in Led.