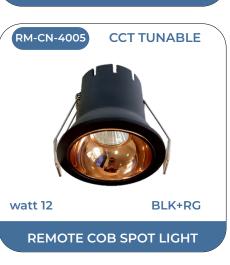

# REMOTE - The Remote Light

**CCT TUNABLE** 

DIMMING

MOOD LIGHTING

<sup>\*</sup>Remote products be customised as per any Panel and Cob, with features like colour change, Dimming, Timer.

#### REMOTE