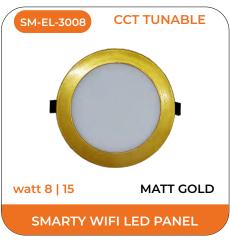

60

## **LED DRIVER**







STREET/ FLOOD LIGHT DRIVER

PANEL/ COB DRIVER



FOR ALL PANEL & COB DRIVER

**DIMMABLE DRIVER** 



**PHASECUT** 

**DIMMABLE DRIVER** 



**ANLOG** 

**DIMMABLE DRIVER** 



DIGITAL

LBPP-2 AMP



watt 24 (ECO DRIVER PC)

LED STRIP SLIM DRIVER

# **ALUMINIUM PROFILE**







# **HALOGEN FITTINGS**

## **HALOGEN**









# **OUR FOUR E'S**

ECONOMICAL

EASY TO UNDERSTAND

EASY TO OPERATE

EASY TO CONNECT

# BRIGHTNESS ADJUSTMENT

NATURAL WHITE 4000K WARM WHITE











COOL WHITE

All product names, logos, and brands are property of their respective owners. All company, product and service names used in this website are for identification purposes only. Use of these names, logos, and brands does not imply endorsement.































































































# **Features**

High Efficiency, Fliker Free

Communication Protocol: RF 2.4G

Control Method : Remote Controller

■ Dimming Range: 5% - 100%

One Output : Dimmable Driver

■ Two Output : Dimmable & Color temp

Adjustable Driver

Controllable Groups : Up to 99 Groups (99 lights in each Group)



# REMOTE - The Remote Light



**CCT TUNABLE** 



DIMMING



MOOD LIGHTING

<sup>\*</sup>Remote products be customised as per any Panel and Cob, with features like colour change, Dimming, Timer.

#### REMOTE

























#### REMOTE

























#### REMOTE

























#### LIGHTBERRY INNOVATIVE IDEAS PRIVATE LIMITED

EL-119, ELECTRONICS ZONE, TTC,
MIDC INDUSTRIAL AREA, MAHAPE,
NAVI MUMBAI-400701, MAHARA