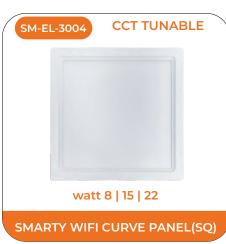

D DRIVER**







STREET/ FLOOD LIGHT DRIVER

PANEL/ COB DRIVER



FOR ALL PANEL & COB DRIVER

**DIMMABLE DRIVER** 



**PHASECUT** 

**DIMMABLE DRIVER** 



**ANLOG** 

**DIMMABLE DRIVER** 



DIGITAL

LBPP-2 AMP



watt 24 (ECO DRIVER PC)

LED STRIP SLIM DRIVER

# **ALUMINIUM PROFILE**







# **HALOGEN FITTINGS**

## **HALOGEN**









# **OUR FOUR E'S**

ECONOMICAL

EASY TO UNDERSTAND

EASY TO OPERATE

EASY TO CONNECT

# BRIGHTNESS ADJUSTMENT

NATURAL WHITE 4000K WARM WHITE











COOL WHITE

All product names, logos, and brands are property of their respective owners. All company, product and service names used in this website are for identification purposes only. Use of these names, logos, and brands does not imply endorsement.































































































# **Features**

High Efficiency, Fliker Free

Communication Protocol: RF 2.4G

Control Method : Remote Controller

■ Dimming Range: 5% - 100%

One Output : Dimmable Driver

■ Two Output : Dimmable & Color temp

Adjustable Driver

Controllable Groups : Up to 99 Groups (99 lights in each Group)



# REMOTE - The Remote Light



**CCT TUNABLE** 



DIMMING



MOOD LIGHTING

<sup>\*</sup>Remote products be customised as per any Panel and Cob, with features like colour change, Dimming, Timer.

#### REMOTE

























#### REMOTE

























#### REMOTE

























#### LIGHTBERRY INNOVATIVE IDEAS PRIVATE LIMITED

EL-119, ELECTRONICS ZONE, TTC,
MIDC INDUSTRIAL AREA, MAHAPE,
NAVI MUMBAI-400701, MAHARASHTRA, INDIA