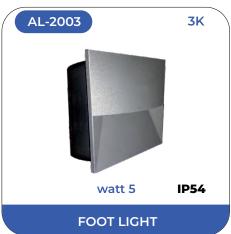

Under this brand, we offer you our finest quality assortment of LED foot light. Our Alley lightings broadly come in two variants that is,IP 20 range for in house lightings and IP 68 for outdoor lightings. Our beautiful CREE chip LED foot lights are widely demanded by our consumer for its sturdy and water proof features. Perfect for rugged use, efficient functionality and durability makes it the right solution for illuminating areas in compact spaces. The products are available at industry leading price and developed to suit the demands of clients.