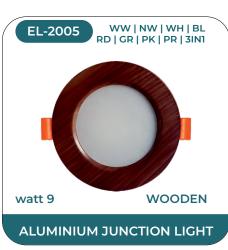

Our Ellinor range of lighting solution comes in a wide variant namely LED surface panels, LED Conceal panels, ABS panel lights, Waterproof Led Down lights, Regular Deep Down light Fittings, Junction Lights and Latest is Rimless Surface Panels. The LED surface panels offered feature slim panel with low border lending maximum lighting with minimum fitting and easy installation. While the conceal panels are slim like the regular LED panels. All the LED panels offered by us are BIS certified and exquisitely designed using the finest quality raw material and sophisticated technology by skilled professionals. These stylish luminaries are perfect for upgrading your existing installations and providing an economical replacement for traditional lighting units. Designed to beautify every space, these products assures to offer a great lighting experience.