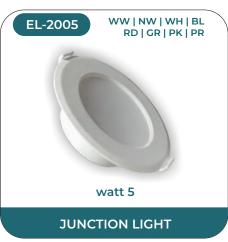

Our Ellinor range of lighting solution comes in a wide variant namely LED surface panels, LED Conceal panels, ABS panel lights, Waterproof Led Down lights, Regular Deep Down light Fittings, Junction Lights and Latest is Rimless Surface Panels. The LED surface panels offered feature slim panel with low border lending maximum lighting with minimum fitting and easy installation. While the conceal panels are slim like the regular LED panels. All the LED panels offered by us are BIS certified and exquisitely designed using the finest quality raw material and sophisticated technology by skilled professionals. These stylish luminaries are perfect for upgrading your existing installations and providing an economical replacement for traditional lighting units. Designed to beautify every space, these products assures to offer a great lighting experience.