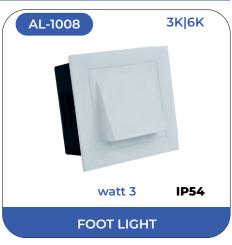

Under this brand, we offer you our finest quality assortment of LED foot light. Our Alley lightings broadly come in two variants that is,IP 20 range for in house lightings and IP 68 for outdoor lightings. Our beautiful CREE chip LED foot lights are widely demanded by our consumer for its sturdy and water proof features. Perfect for rugged use, efficient functionality and durability makes it the right solution for illuminating areas in compact spaces. The products are available at industry leading price and developed to suit the demands of clients.