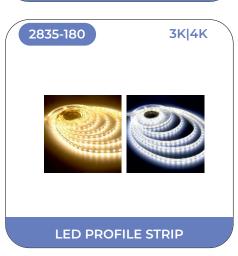

## **COB SPOT LIGHT**

















# **COB SPOT LIGHT**

























# Sparkle >

























# Sparkle >

























# Sparkle Sparkle



























































































### **IN-GROUND LIGHT**















### **UNDERWATER LIGHT**









<sup>\*</sup>Underwater Led Driver Needed To Run This Light

## **UNDERWATER LED DRIVER**

















### **REGULAR LED PANEL**

















# **REGULAR LED PANEL**







### **LED STRIP LIGHT**

















### **LED STRIP LIGHT**



























### LED STRIP/ROPE LIGHT



























# **LED STRIP/ROPE LIGHT**

















# **LED TUBELIGHT**















#### **LED DRIVER**







LED STRIP SLIM DRIVER

LBPP-3 AMP watt 36

LED STRIP SLIM DRIVER

LBPP-5 AMP watt 60

LED STRIP SLIM DRIVER

LBPP-8.3 AMP



**LED STRIP SLIM DRIVER** 

watt 100

LBPP-10 AMP **watt 120** 

**LED STRIP SLIM DRIVER** 



LBPP-5 AMP

Extra Slim

LBPP-15 AMP



watt 180

**LED STRIP SLIM DRIVER** 



LBPP-8.5 AMP



watt 100 Extra Slim

LED STRIP EXTRA SLIM DRIVER





LED STRIP EXTRA SLIM DRIVER

.

watt 60

## **LED DRIVER**







STREET/ FLOOD LIGHT DRIVER

PANEL/ COB DRIVER



FOR ALL PANEL & COB DRIVER

**DIMMABLE DRIVER** 



**PHASECUT** 

**DIMMABLE DRIVER** 



**ANLOG** 

**DIMMABLE DRIVER** 



DIGITAL

LBPP-2 AMP



watt 2