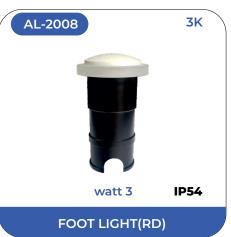

Under this brand, we offer you our finest quality assortment of LED foot light. Our Alley lightings broadly come in two variants that is,IP 20 range for in house lightings and IP 68 for outdoor lightings. Our beautiful CREE chip LED foot lights are widely demanded by our consumer for its sturdy and water proof features. Perfect for rugged use, efficient functionality and durability makes it the right solution for illuminating areas in compact spaces. The products are available at industry leading price and developed to suit the demands of clients.