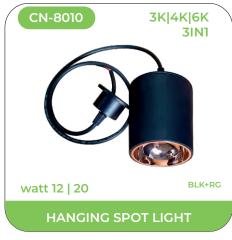

Ciana, as the name itself says, Light, God is Gracious", its our premium Brand which is having premium quality COB lights, whether they being spots, Hangings, Zoom or highlighters, crafted beautifully to match the beautiful interiors of your home and offices, basically this range carries the Path Breakers lights, lights which are new, much smarter, and more elegant, specially for those who always looks for smart and unique, but at the same time carrying Lightberry promise of Economical and durable as all other Product ranges, this range covers all New, Smart and latest what is going on in Led.