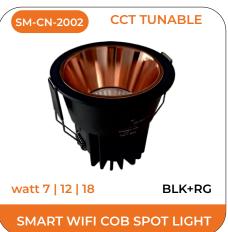

DRIVER

.

watt 60

## **LED DRIVER**







STREET/ FLOOD LIGHT DRIVER

PANEL/ COB DRIVER



FOR ALL PANEL & COB DRIVER

**DIMMABLE DRIVER** 



**PHASECUT** 

**DIMMABLE DRIVER** 



**ANLOG** 

**DIMMABLE DRIVER** 



DIGITAL

LBPP-2 AMP



watt 24 (ECO DRIVER PC)

LED STRIP SLIM DRIVER

# **ALUMINIUM PROFILE**







# **HALOGEN FITTINGS**

## **HALOGEN**









# **OUR FOUR E'S**

ECONOMICAL

EASY TO UNDERSTAND

EASY TO OPERATE

EASY TO CONNECT

# BRIGHTNESS ADJUSTMENT

NATURAL WHITE 4000K WARM WHITE











COOL WHITE

All product names, logos, and brands are property of their respective owners. All company, product and service names used in this website are for identification purposes only. Use of these names, logos, and brands does not imply endorsement.































































































# **Features**

High Efficiency, Fliker Free

Communication Protocol: RF 2.4G

Control Method : Remote Controller

■ Dimming Range: 5% - 100%

One Output : Dimmable Driver

■ Two Output : Dimmable & Color temp

Adjustable Driver

Controllable Groups : Up to 99 Groups (99 lights in each Group)



# REMOTE - The Remote Light



**CCT TUNABLE** 



DIMMING



MOOD LIGHTING

<sup>\*</sup>Remote products be customised as per any Panel and Cob, with features like colour change, Dimming, Timer.

#### REMOTE

























#### REMOTE

























#### REMOTE

























#### LIGHTBERRY INNOVATIVE IDEAS PRIVATE LIMITED

EL-119, ELECTRONICS ZONE, TTC,
MIDC INDUSTRIAL AREA, MAHAPE,
NAVI MUMBA