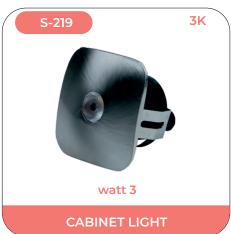

Sparkle includes a wide variant of cabinet lights used for lighting kitchen room office cabinets and counters of retail stores. Our stunning lighting solution that comes with CREE LED chips lends a beautiful ambient glow in addition to highlighting displays and providing useful direct light to counters and workspaces. Never has it been this easy to achieve a look as fabulous as this with our exquisite cabinet LED lighting solution.