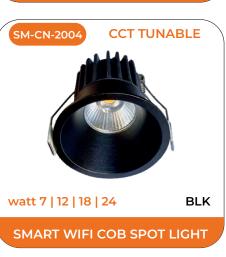

SLIM DRIVER

.

watt 60

## **LED DRIVER**







STREET/ FLOOD LIGHT DRIVER

PANEL/ COB DRIVER



FOR ALL PANEL & COB DRIVER

**DIMMABLE DRIVER** 



**PHASECUT** 

**DIMMABLE DRIVER** 



**ANLOG** 

**DIMMABLE DRIVER** 



DIGITAL

LBPP-2 AMP



watt 24 (ECO DRIVER PC)

LED STRIP SLIM DRIVER

# **ALUMINIUM PROFILE**







# **HALOGEN FITTINGS**

## **HALOGEN**









# **OUR FOUR E'S**

ECONOMICAL

EASY TO UNDERSTAND

EASY TO OPERATE

EASY TO CONNECT

# BRIGHTNESS ADJUSTMENT

NATURAL WHITE 4000K WARM WHITE











COOL WHITE

All product names, logos, and brands are property of their respective owners. All company, product and service names used in this website are for identification purposes only. Use of these names, logos, and brands does not imply endorsement.































































































# **Features**

High Efficiency, Fliker Free

Communication Protocol: RF 2.4G

Control Method : Remote Controller

■ Dimming Range: 5% - 100%

One Output : Dimmable Driver

■ Two Output : Dimmable & Color temp

Adjustable Driver

Controllable Groups : Up to 99 Groups (99 lights in each Group)



# REMOTE - The Remote Light



**CCT TUNABLE** 



DIMMING



MOOD LIGHTING

<sup>\*</sup>Remote products be customised as per any Panel and Cob, with features like colour change, Dimming, Timer.

#### REMOTE

























#### REMOTE

























#### REMOTE

























#### LIGHTBERRY INNOVATIVE IDEAS PRIVATE LIMITED

EL-119, ELECTRONICS ZONE, TTC,
MIDC INDUSTRIAL AREA, MAHAPE,
NAVI M