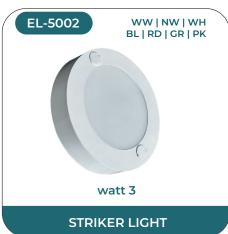

Our Ellinor range of lighting solution comes in a wide variant namely LED surface panels, LED Conceal panels, ABS panel lights, Waterproof Led Down lights, Regular Deep Down light Fittings, Junction Lights and Latest is Rimless Surface Panels. The LED surface panels offered feature slim panel with low border lending maximum lighting with minimum fitting and easy installation. While the conceal panels are slim like the regular LED panels. All the LED panels offered by us are BIS certified and exquisitely designed using the finest quality raw material and sophisticated technology by skilled professionals. These stylish luminaries are perfect for upgrading your existing installations and providing an economical replacement for traditional lighting units. Designed to beautify every space, these products assures to offer a great lighting experience.