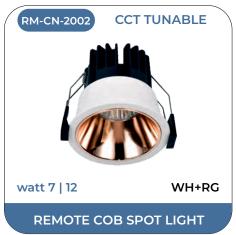

# REMOTE - The Remote Light

**CCT TUNABLE** 

DIMMING

MOOD LIGHTING

<sup>\*</sup>Remote products be customised as per any Panel and Cob, with features like colour change, Dimming, Timer.

#### REMOTE