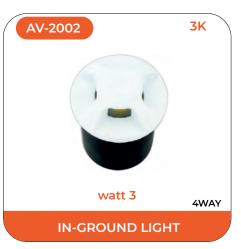

CIANA LIGHT**



























## **CIANA LIGHT**



















































































































































































































































































































































































































































## **COB SPOT LIGHT**

















# **COB SPOT LIGHT**

























# Sparkle >

























# Sparkle >

























# Sparkle Sparkle



























































































### **IN-GROUND LIGHT**















### **UNDERWATER LIGHT**









<sup>\*</sup>Underwater Led Driver Needed To Run This Light

## **UNDERWATER LED DRIVER**

















### **REGULAR LED PANEL**

















# **REGULAR LED PANEL**







### **LED STRIP LIGHT**

















### **LED STRIP LIGHT**



























### LED STRIP/ROPE LIGHT



























# **LED STRIP/ROPE LIGHT**

















# **LED TUBELIGHT**















#### **LED DRIVER**







LED STRIP SLIM DRIVER

LBPP-3 AMP watt 36

LED STRIP SLIM DRIVER

LBPP-5 AMP watt 60

LED STRIP SLIM DRIVER

LBPP-8.3 AMP



**LED STRIP SLIM DRIVER** 

watt 100

LBPP-10 AMP **watt 120** 

**LED STRIP SLIM DRIVER** 



LBPP-5 AMP

Extra Slim

LBPP-15 AMP



watt 180

**LED STRIP SLIM DRIVER** 



LBPP-8.5 AMP



watt 100 Extra Sli