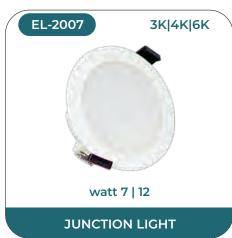

Our Ellinor range of lighting solution comes in a wide variant namely LED surface panels, LED Conceal panels, ABS panel lights, Waterproof Led Down lights, Regular Deep Down light Fittings, Junction Lights and Latest is Rimless Surface Panels. The LED surface panels offered feature slim panel with low border lending maximum lighting with minimum fitting and easy installation. While the conceal panels are slim like the regular LED panels. All the LED panels offered by us are BIS certified and exquisitely designed using the finest quality raw material and sophisticated technology by skilled professionals. These stylish luminaries are perfect for upgrading your existing installations and providing an economical replacement for traditional lighting units. Designed to beautify every space, these products assures to offer a great lighting experience.