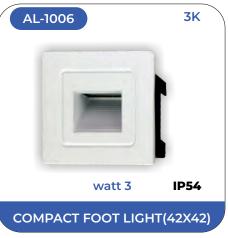

Under this brand, we offer you our finest quality assortment of LED foot light. Our Alley lightings broadly come in two variants that is,IP 20 range for in house lightings and IP 68 for outdoor lightings. Our beautiful CREE chip LED foot lights are widely demanded by our consumer for its sturdy and water proof features. Perfect for rugged use, efficient functionality and durability makes it the right solution for illuminating areas in compact spaces. The products are available at industry leading price and developed to suit the demands of clients.