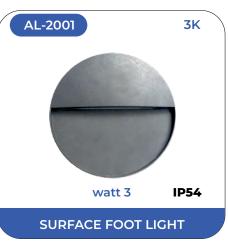

Under this brand, we offer you our finest quality assortment of LED foot light. Our Alley lightings broadly come in two variants that is,IP 20 range for in house lightings and IP 68 for outdoor lightings. Our beautiful CREE chip LED foot lights are widely demanded by our consumer for its sturdy and water proof features. Perfect for rugged use, efficient functionality and durability makes it the right solution for illuminating areas in compact spaces. The products are available at industry leading price and developed to suit the demands of clients.