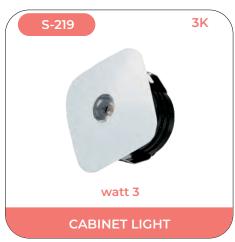

Sparkle includes a wide variant of cabinet lights used for lighting kitchen room office cabinets and counters of retail stores. Our stunning lighting solution that comes with CREE LED chips lends a beautiful ambient glow in addition to highlighting displays and providing useful direct light to counters and workspaces. Never has it been this easy to achieve a look as fabulous as this with our exquisite cabinet LED lighting solution.