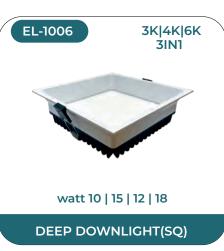

Our Ellinor range of lighting solution comes in a wide variant namely LED surface panels, LED Conceal panels, ABS panel lights, Waterproof Led Down lights, Regular Deep Down light Fittings, Junction Lights and Latest is Rimless Surface Panels. The LED surface panels offered feature slim panel with low border lending maximum lighting with minimum fitting and easy installation. While the conceal panels are slim like the regular LED panels. All the LED panels offered by us are BIS certified and exquisitely designed using the finest quality raw material and sophisticated technology by skilled professionals. These stylish luminaries are perfect for upgrading your existing installations and providing an economical replacement for traditional lighting units. Designed to beautify every space, these products assures to offer a great lighting experience.