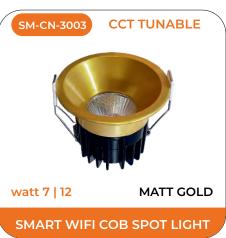

tt 60

## **LED DRIVER**







STREET/ FLOOD LIGHT DRIVER

PANEL/ COB DRIVER



FOR ALL PANEL & COB DRIVER

**DIMMABLE DRIVER** 



**PHASECUT** 

**DIMMABLE DRIVER** 



**ANLOG** 

**DIMMABLE DRIVER** 



DIGITAL

LBPP-2 AMP



watt 24 (ECO DRIVER PC)

LED STRIP SLIM DRIVER

# **ALUMINIUM PROFILE**







# **HALOGEN FITTINGS**

## **HALOGEN**









# **OUR FOUR E'S**

ECONOMICAL

EASY TO UNDERSTAND

EASY TO OPERATE

EASY TO CONNECT

# BRIGHTNESS ADJUSTMENT

NATURAL WHITE 4000K WARM WHITE











COOL WHITE

All product names, logos, and brands are property of their respective owners. All company, product and service names used in this website are for identification purposes only. Use of these names, logos, and brands does not imply endorsement.































































































# **Features**

High Efficiency, Fliker Free

Communication Protocol: RF 2.4G

Control Method : Remote Controller

■ Dimming Range: 5% - 100%

One Output : Dimmable Driver

■ Two Output : Dimmable & Color temp

Adjustable Driver

Controllable Groups : Up to 99 Groups (99 lights in each Group)



# REMOTE - The Remote Light



**CCT TUNABLE** 



DIMMING



MOOD LIGHTING

<sup>\*</sup>Remote products be customised as per any Panel and Cob, with features like colour change, Dimming, Timer.

#### REMOTE

























#### REMOTE

























#### REMOTE

























#### LIGHTBERRY INNOVATIVE IDEAS PRIVATE LIMITED

EL-119, ELECTRONICS ZONE, TTC,
MIDC INDUSTRIAL AREA, MAHAPE,
NAVI MUMBAI-400701, MAHA