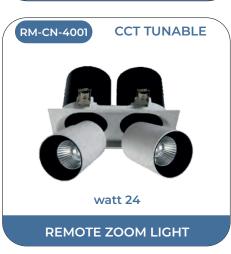

# REMOTE - The Remote Light

**CCT TUNABLE** 

DIMMING

MOOD LIGHTING

<sup>\*</sup>Remote products be customised as per any Panel and Cob, with features like colour change, Dimming, Timer.

#### REMOTE