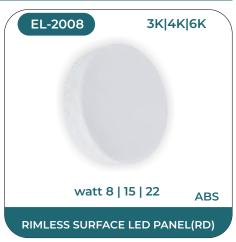

Our Ellinor range of lighting solution comes in a wide variant namely LED surface panels, LED Conceal panels, ABS panel lights, Waterproof Led Down lights, Regular Deep Down light Fittings, Junction Lights and Latest is Rimless Surface Panels. The LED surface panels offered feature slim panel with low border lending maximum lighting with minimum fitting and easy installation. While the conceal panels are slim like the regular LED panels. All the LED panels offered by us are BIS certified and exquisitely designed using the finest quality raw material and sophisticated technology by skilled professionals. These stylish luminaries are perfect for upgrading your existing installations and providing an economical replacement for traditional lighting units. Designed to beautify every space, these products assures to offer a great lighting experience.