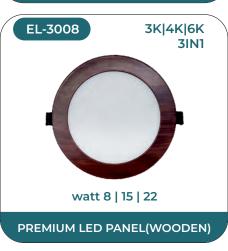

Our Ellinor range of lighting solution comes in a wide variant namely LED surface panels, LED Conceal panels, ABS panel lights, Waterproof Led Down lights, Regular Deep Down light Fittings, Junction Lights and Latest is Rimless Surface Panels. The LED surface panels offered feature slim panel with low border lending maximum lighting with minimum fitting and easy installation. While the conceal panels are slim like the regular LED panels. All the LED panels offered by us are BIS certified and exquisitely designed using the finest quality raw material and sophisticated technology by skilled professionals. These stylish luminaries are perfect for upgrading your existing installations and providing an economical replacement for traditional lighting units. Designed to beautify every space, these products assures to offer a great lighting experience.