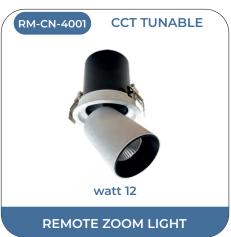

# REMOTE - The Remote Light

**CCT TUNABLE** 

DIMMING

MOOD LIGHTING

<sup>\*</sup>Remote products be customised as per any Panel and Cob, with features like colour change, Dimming, Timer.

#### REMOTE