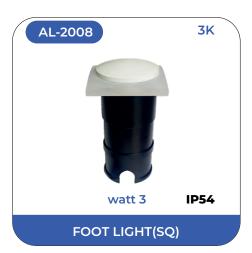

Under this brand, we offer you our finest quality assortment of LED foot light. Our Alley lightings broadly come in two variants that is,IP 20 range for in house lightings and IP 68 for outdoor lightings. Our beautiful CREE chip LED foot lights are widely demanded by our consumer for its sturdy and water proof features. Perfect for rugged use, efficient functionality and durability makes it the right solution for illuminating areas in compact spaces. The products are available at industry leading price and developed to suit the demands of clients.