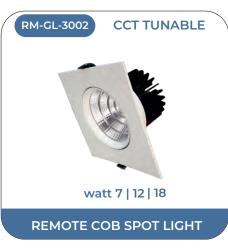

# REMOTE - The Remote Light

**CCT TUNABLE** 

DIMMING

MOOD LIGHTING

<sup>\*</sup>Remote products be customised as per any Panel and Cob, with features like colour change, Dimming, Timer.

#### REMOTE