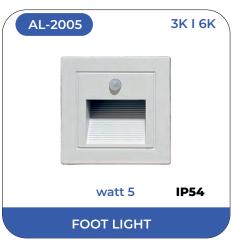

Under this brand, we offer you our finest quality assortment of LED foot light. Our Alley lightings broadly come in two variants that is,IP 20 range for in house lightings and IP 68 for outdoor lightings. Our beautiful CREE chip LED foot lights are widely demanded by our consumer for its sturdy and water proof features. Perfect for rugged use, efficient functionality and durability makes it the right solution for illuminating areas in compact spaces. The products are available at industry leading price and developed to suit the demands of clients.