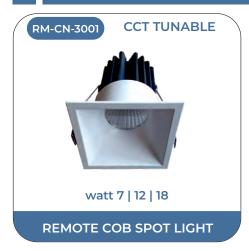

# REMOTE - The Remote Light

**CCT TUNABLE** 

DIMMING

MOOD LIGHTING

<sup>\*</sup>Remote products be customised as per any Panel and Cob, with features like colour change, Dimming, Timer.

#### REMOTE