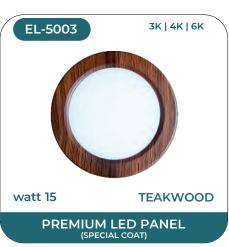

Our Ellinor range of lighting solution comes in a wide variant namely LED surface panels, LED Conceal panels, ABS panel lights, Waterproof Led Down lights, Regular Deep Down light Fittings, Junction Lights and Latest is Rimless Surface Panels. The LED surface panels offered feature slim panel with low border lending maximum lighting with minimum fitting and easy installation. While the conceal panels are slim like the regular LED panels. All the LED panels offered by us are BIS certified and exquisitely designed using the finest quality raw material and sophisticated technology by skilled professionals. These stylish luminaries are perfect for upgrading your existing installations and providing an economical replacement for traditional lighting units. Designed to beautify every space, these products assures to offer a great lighting experience.

### **REGULAR LED PANEL**

# **REGULAR LED PANEL**