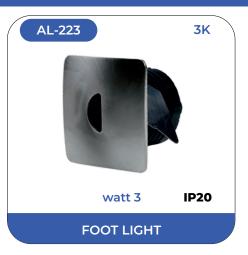

Under this brand, we offer you our finest quality assortment of LED foot light. Our Alley lightings broadly come in two variants that is,IP 20 range for in house lightings and IP 68 for outdoor lightings. Our beautiful CREE chip LED foot lights are widely demanded by our consumer for its sturdy and water proof features. Perfect for rugged use, efficient functionality and durability makes it the right solution for illuminating areas in compact spaces. The products are available at industry leading price and developed to suit the demands of clients.