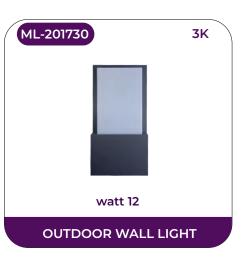

We are engaged in offering a wide array of high power LED Outdoor lightings that includes flood lightings, street lightings and gate lightings. So, while our finest quality outdoor street lights offer intelligent lighting for improved orientation, better road visibility and highlights hazardous areas, our beautiful gatelightings offer great luminous for gardens, lawns and residential gates. These products come in the range of IP 68 international standard and are very popular among clients for theirversatile features of being sturdy, dust proof and water proof in nature. Our lighting solutions come in different sizes shapes and come with the guarantee of high luminous and hassle free performance, making them an ideal choice for outdoor lighting.