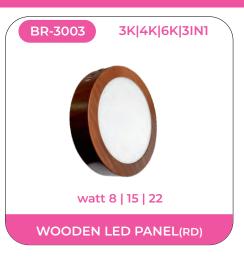

## **COB SPOT LIGHT**

















# **COB SPOT LIGHT**

























# Sparkle >

























# Sparkle >

























# Sparkle Sparkle



























































































### **IN-GROUND LIGHT**















### **UNDERWATER LIGHT**









<sup>\*</sup>Underwater Led Driver Needed To Run This Light

## **UNDERWATER LED DRIVER**

















### **REGULAR LED PANEL**

















# **REGULAR LED PANEL**







### **LED STRIP LIGHT**

















### **LED STRIP LIGHT**



























### LED STRIP/ROPE LIGHT



























# **LED STRIP/ROPE LIGHT**

















# **LED TUBELIGHT**















#### **LED DRIVER**







LED STRIP SLIM DRIVER

LBPP-3 AMP watt 36

LED STRIP SLIM DRIVER

LBPP-5 AMP watt 60

LED STRIP SLIM DRIVER

LBPP-8.3 AMP



**LED STRIP SLIM DRIVER** 

watt 100

LBPP-10 AMP **watt 120** 

**LED STRIP SLIM DRIVER** 



LBPP-5 AMP

Extra Slim

LBPP-15 AMP



watt 180

**LED STRIP SLIM DRIVER** 



LBPP-8.5 AMP



watt 100 Extra Slim

LED STRIP EXTRA SLIM DRIVER





LED STRIP EXTRA SLIM DRIVER

.

watt 60

## **LED DRIVER**







STREET/ FLOOD LIGHT DRIVER

PANEL/ COB DRIVER



FOR ALL PANEL & COB DRIVER

**DIMMABLE DRIVER** 



**PHASECUT**