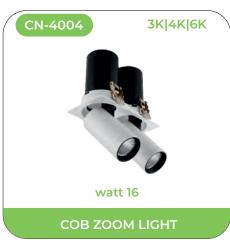

## **STREET LIGHT**







































































































































































































































































## **GARDEN LIGHT**

















## **GARDEN LIGHT**



























## **GARDEN LIGHT**





















## **GATE LIGHT**











## **CIANA LIGHT**

















## **CIANA LIGHT**



























## **CIANA LIGHT**



















































































































































































































































































































































































































































## **COB SPOT LIGHT**

















# **COB SPOT LIGHT**

























# Sparkle >

























# Sparkle >

























# Sparkle Sparkle



























































































### **IN-GROUND LIGHT**















### **UNDERWATER LIGHT**









<sup>\*</sup>Underwater Led Driver Needed To Run This Light

## **UNDERWATER LED DRIVER**

















### **REGULAR LED PANEL**

















# **REGULAR LED PANEL**







### **LED STRIP LIGHT**

















### **LED STRIP LIGHT**



























### LED