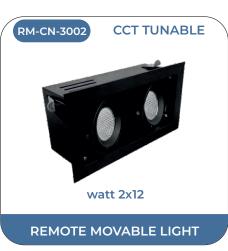

# REMOTE - The Remote Light

**CCT TUNABLE** 

DIMMING

MOOD LIGHTING

<sup>\*</sup>Remote products be customised as per any Panel and Cob, with features like colour change, Dimming, Timer.

#### REMOTE