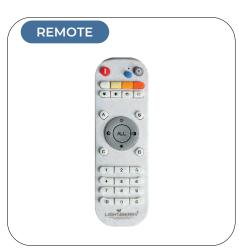

# REMOTE - The Remote Light

**CCT TUNABLE** 

DIMMING

MOOD LIGHTING

<sup>\*</sup>Remote products be customised as per any Panel and Cob, with features like colour change, Dimming, Timer.

#### REMOTE