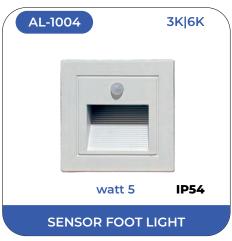

Under this brand, we offer you our finest quality assortment of LED foot light. Our Alley lightings broadly come in two variants that is,IP 20 range for in house lightings and IP 68 for outdoor lightings. Our beautiful CREE chip LED foot lights are widely demanded by our consumer for its sturdy and water proof features. Perfect for rugged use, efficient functionality and durability makes it the right solution for illuminating areas in compact spaces. The products are available at industry leading price and developed to suit the demands of clients.