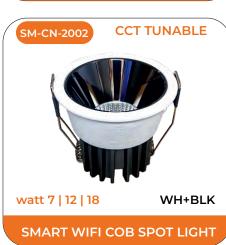

RIVER

.

watt 60

## **LED DRIVER**







STREET/ FLOOD LIGHT DRIVER

PANEL/ COB DRIVER



FOR ALL PANEL & COB DRIVER

**DIMMABLE DRIVER** 



**PHASECUT** 

**DIMMABLE DRIVER** 



**ANLOG** 

**DIMMABLE DRIVER** 



DIGITAL

LBPP-2 AMP



watt 24 (ECO DRIVER PC)

LED STRIP SLIM DRIVER

# **ALUMINIUM PROFILE**







# **HALOGEN FITTINGS**

## **HALOGEN**









# **OUR FOUR E'S**

ECONOMICAL

EASY TO UNDERSTAND

EASY TO OPERATE

EASY TO CONNECT

# BRIGHTNESS ADJUSTMENT

NATURAL WHITE 4000K WARM WHITE











COOL WHITE

All product names, logos, and brands are property of their respective owners. All company, product and service names used in this website are for identification purposes only. Use of these names, logos, and brands does not imply endorsement.































































































# **Features**

High Efficiency, Fliker Free

Communication Protocol: RF 2.4G

Control Method : Remote Controller

■ Dimming Range: 5% - 100%

One Output : Dimmable Driver

■ Two Output : Dimmable & Color temp

Adjustable Driver

Controllable Groups : Up to 99 Groups (99 lights in each Group)



# REMOTE - The Remote Light



**CCT TUNABLE** 



DIMMING



MOOD LIGHTING

<sup>\*</sup>Remote products be customised as per any Panel and Cob, with features like colour change, Dimming, Timer.

#### REMOTE

























#### REMOTE

























#### REMOTE

























#### LIGHTBERRY INNOVATIVE IDEAS PRIVATE LIMITED

EL-119, ELECTRONICS ZONE, TTC,
MIDC INDUSTRIAL AREA, MAHAPE,
NAVI MUMBAI-