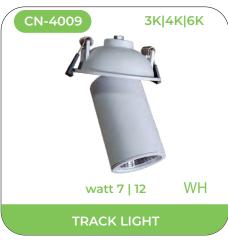

Ciana, as the name itself says, Light, God is Gracious", its our premium Brand which is having premium quality COB lights, whether they being spots, Hangings, Zoom or highlighters, crafted beautifully to match the beautiful interiors of your home and offices, basically this range carries the Path Breakers lights, lights which are new, much smarter, and more elegant, specially for those who always looks for smart and unique, but at the same time carrying Lightberry promise of Economical and durable as all other Product ranges, this range covers all New, Smart and latest what is going on in Led.