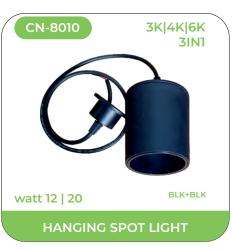

Ciana, as the name itself says, Light, God is Gracious", its our premium Brand which is having premium quality COB lights, whether they being spots, Hangings, Zoom or highlighters, crafted beautifully to match the beautiful interiors of your home and offices, basically this range carries the Path Breakers lights, lights which are new, much smarter, and more elegant, specially for those who always looks for smart and unique, but at the same time carrying Lightberry promise of Economical and durable as all other Product ranges, this range covers all New, Smart and latest what is going on in Led.