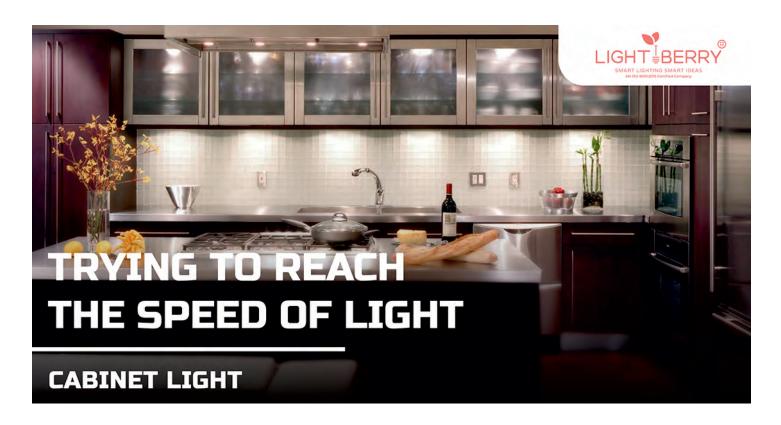

Sparkle includes a wide variant of cabinet lights used for lighting kitchen room office cabinets and counters of retail stores. Our stunning lighting solution that comes with CREE LED chips lends a beautiful ambient glow in addition to highlighting displays and providing useful direct light to counters and workspaces. Never has it been this easy to achieve a look as fabulous as this with our exquisite cabinet LED lighting solution.