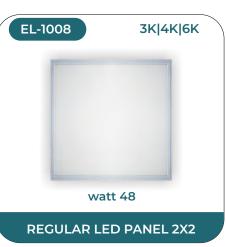

Our Ellinor range of lighting solution comes in a wide variant namely LED surface panels, LED Conceal panels, ABS panel lights, Waterproof Led Down lights, Regular Deep Down light Fittings, Junction Lights and Latest is Rimless Surface Panels. The LED surface panels offered feature slim panel with low border lending maximum lighting with minimum fitting and easy installation. While the conceal panels are slim like the regular LED panels. All the LED panels offered by us are BIS certified and exquisitely designed using the finest quality raw material and sophisticated technology by skilled professionals. These stylish luminaries are perfect for upgrading your existing installations and providing an economical replacement for traditional lighting units. Designed to beautify every space, these products assures to offer a great lighting experience.

### **REGULAR LED PANEL**

# **REGULAR LED PANEL**