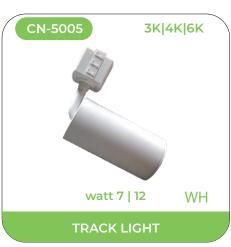

GHT**





## **STREET LIGHT**







































































































































































































































































## **GARDEN LIGHT**

















## **GARDEN LIGHT**



























## **GARDEN LIGHT**





















## **GATE LIGHT**











## **CIANA LIGHT**

















## **CIANA LIGHT**



























## **CIANA LIGHT**



















































































































































































































































































































































































































































## **COB SPOT LIGHT**

















# **COB SPOT LIGHT**

























# Sparkle >

























# Sparkle >

























# Sparkle Sparkle



























































































### **IN-GROUND LIGHT**















### **UNDERWATER LIGHT**









<sup>\*</sup>Underwater Led Driver Needed To Run This Light

## **UNDERWATER LED DRIVER**

















### **REGULAR LED PANEL**

















# **REGULAR LED PANEL**







### **LED STRIP LIGHT**

















### **LED STRIP LIGHT**



























##