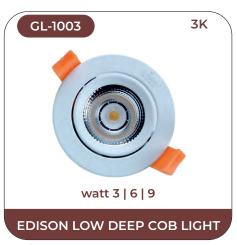

## **GARDEN LIGHT**

















## **GARDEN LIGHT**



























## **GARDEN LIGHT**





















## **GATE LIGHT**











## **CIANA LIGHT**

















## **CIANA LIGHT**



























## **CIANA LIGHT**



















































































































































































































































































































































































































































## **COB SPOT LIGHT**

















# **COB SPOT LIGHT**

























# Sparkle >

























# Sparkle >

























# Sparkle Sparkle



























































































### **IN-GROUND LIGHT**















### **UNDERWATER LIGHT**









<sup>\*</sup>Underwater Led Driver Needed To Run This Light

## **UNDERWATER LED DRIVER**

















### **REGULAR LED PANEL**

















# **REGULAR LED PANEL**







### **LED STRIP LIGHT**

















### **LED STRIP LIGHT**



























### LED STRIP/ROPE LIGHT



























# **LED STRIP/ROPE LIGHT**

















# **LED TUBELIGHT**















#### **LED DRIVER**







LED STRIP SLIM DRIVER

LBPP-3 AMP watt 36

LED STRIP SLIM DRI