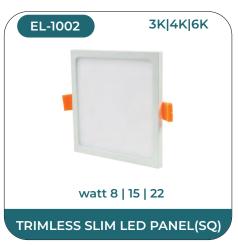

Our Ellinor range of lighting solution comes in a wide variant namely LED surface panels, LED Conceal panels, ABS panel lights, Waterproof Led Down lights, Regular Deep Down light Fittings, Junction Lights and Latest is Rimless Surface Panels. The LED surface panels offered feature slim panel with low border lending maximum lighting with minimum fitting and easy installation. While the conceal panels are slim like the regular LED panels. All the LED panels offered by us are BIS certified and exquisitely designed using the finest quality raw material and sophisticated technology by skilled professionals. These stylish luminaries are perfect for upgrading your existing installations and providing an economical replacement for traditional lighting units. Designed to beautify every space, these products assures to offer a great lighting experience.

This is latest addition to LightBerry Family to cater the needs of Low Price Panels by keeping in mind same Quality and Smartness of LightBerry, For which it is always knows and Appreciated by all customer's, This mainly Includes a Regular Range of Led Panels and Regular Surface Panels used for Projects and Sites.