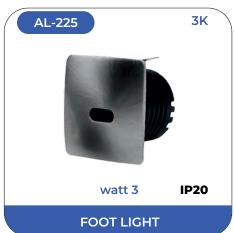

Under this brand, we offer you our finest quality assortment of LED foot light. Our Alley lightings broadly come in two variants that is,IP 20 range for in house lightings and IP 68 for outdoor lightings. Our beautiful CREE chip LED foot lights are widely demanded by our consumer for its sturdy and water proof features. Perfect for rugged use, efficient functionality and durability makes it the right solution for illuminating areas in compact spaces. The products are available at industry leading price and developed to suit the demands of clients.