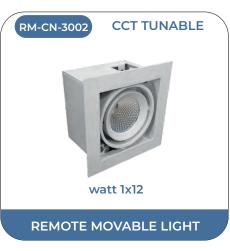

# REMOTE - The Remote Light

**CCT TUNABLE** 

DIMMING

MOOD LIGHTING

<sup>\*</sup>Remote products be customised as per any Panel and Cob, with features like colour change, Dimming, Timer.

#### REMOTE