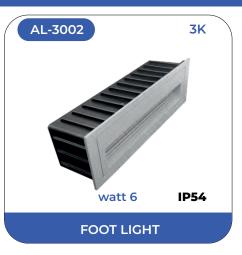

Under this brand, we offer you our finest quality assortment of LED foot light. Our Alley lightings broadly come in two variants that is,IP 20 range for in house lightings and IP 68 for outdoor lightings. Our beautiful CREE chip LED foot lights are widely demanded by our consumer for its sturdy and water proof features. Perfect for rugged use, efficient functionality and durability makes it the right solution for illuminating areas in compact spaces. The products are available at industry leading price and developed to suit the demands of clients.