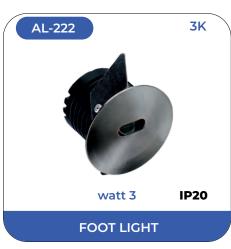

Under this brand, we offer you our finest quality assortment of LED foot light. Our Alley lightings broadly come in two variants that is,IP 20 range for in house lightings and IP 68 for outdoor lightings. Our beautiful CREE chip LED foot lights are widely demanded by our consumer for its sturdy and water proof features. Perfect for rugged use, efficient functionality and durability makes it the right solution for illuminating areas in compact spaces. The products are available at industry leading price and developed to suit the demands of clients.