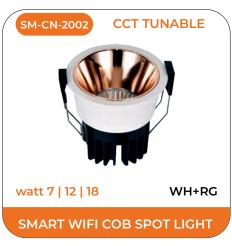

IM DRIVER

.

watt 60

## **LED DRIVER**







STREET/ FLOOD LIGHT DRIVER

PANEL/ COB DRIVER



FOR ALL PANEL & COB DRIVER

**DIMMABLE DRIVER** 



**PHASECUT** 

**DIMMABLE DRIVER** 



**ANLOG** 

**DIMMABLE DRIVER** 



DIGITAL

LBPP-2 AMP



watt 24 (ECO DRIVER PC)

LED STRIP SLIM DRIVER

# **ALUMINIUM PROFILE**







# **HALOGEN FITTINGS**

## **HALOGEN**









# **OUR FOUR E'S**

ECONOMICAL

EASY TO UNDERSTAND

EASY TO OPERATE

EASY TO CONNECT

# BRIGHTNESS ADJUSTMENT

NATURAL WHITE 4000K WARM WHITE











COOL WHITE

All product names, logos, and brands are property of their respective owners. All company, product and service names used in this website are for identification purposes only. Use of these names, logos, and brands does not imply endorsement.































































































# **Features**

High Efficiency, Fliker Free

Communication Protocol: RF 2.4G

Control Method : Remote Controller

■ Dimming Range: 5% - 100%

One Output : Dimmable Driver

■ Two Output : Dimmable & Color temp

Adjustable Driver

Controllable Groups : Up to 99 Groups (99 lights in each Group)



# REMOTE - The Remote Light



**CCT TUNABLE** 



DIMMING



MOOD LIGHTING

<sup>\*</sup>Remote products be customised as per any Panel and Cob, with features like colour change, Dimming, Timer.

#### REMOTE

























#### REMOTE

























#### REMOTE

























#### LIGHTBERRY INNOVATIVE IDEAS PRIVATE LIMITED

EL-119, ELECTRONICS ZONE, TTC,
MIDC INDUSTRIAL AREA, MAHAPE,
NAVI MUM