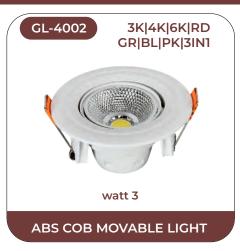

## **GARDEN LIGHT**

















## **GARDEN LIGHT**



























## **GARDEN LIGHT**





















## **GATE LIGHT**











## **CIANA LIGHT**

















## **CIANA LIGHT**



























## **CIANA LIGHT**



















































































































































































































































































































































































































































## **COB SPOT LIGHT**

















# **COB SPOT LIGHT**

























# Sparkle >

























# Sparkle >

























# Sparkle Sparkle



























































































### **IN-GROUND LIGHT**















### **UNDERWATER LIGHT**









<sup>\*</sup>Underwater Led Driver Needed To Run This Light

## **UNDERWATER LED DRIVER**

















### **REGULAR LED PANEL**

















# **REGULAR LED PANEL**







### **LED STRIP LIGHT**

















### **LED STRIP LIGHT**



























### LED STRIP/ROPE LIGHT



























# **LED STRIP/ROPE LIGHT**

















# **LED TUBELIGHT**















#### **LED DRIVER**







LED STRIP SLIM DRIVER

LBPP-3 AMP watt 36

LED STRIP SLIM DRIVER

LBPP-5 AMP watt 60

LED STR