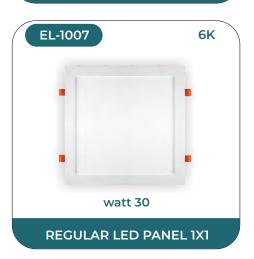

Our Ellinor range of lighting solution comes in a wide variant namely LED surface panels, LED Conceal panels, ABS panel lights, Waterproof Led Down lights, Regular Deep Down light Fittings, Junction Lights and Latest is Rimless Surface Panels. The LED surface panels offered feature slim panel with low border lending maximum lighting with minimum fitting and easy installation. While the conceal panels are slim like the regular LED panels. All the LED panels offered by us are BIS certified and exquisitely designed using the finest quality raw material and sophisticated technology by skilled professionals. These stylish luminaries are perfect for upgrading your existing installations and providing an economical replacement for traditional lighting units. Designed to beautify every space, these products assures to offer a great lighting experience.

### **REGULAR LED PANEL**

# **REGULAR LED PANEL**