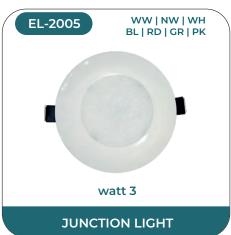

Our Ellinor range of lighting solution comes in a wide variant namely LED surface panels, LED Conceal panels, ABS panel lights, Waterproof Led Down lights, Regular Deep Down light Fittings, Junction Lights and Latest is Rimless Surface Panels. The LED surface panels offered feature slim panel with low border lending maximum lighting with minimum fitting and easy installation. While the conceal panels are slim like the regular LED panels. All the LED panels offered by us are BIS certified and exquisitely designed using the finest quality raw material and sophisticated technology by skilled professionals. These stylish luminaries are perfect for upgrading your existing installations and providing an economical replacement for traditional lighting units. Designed to beautify every space, these products assures to offer a great lighting experience.