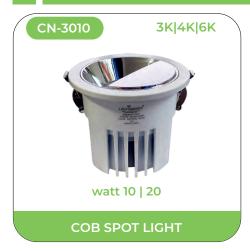

## **FLOOD LIGHT**

















## **FLOOD LIGHT**





## **STREET LIGHT**







































































































































































































































































## **GARDEN LIGHT**

















## **GARDEN LIGHT**



























## **GARDEN LIGHT**





















## **GATE LIGHT**











## **CIANA LIGHT**

















## **CIANA LIGHT**



























## **CIANA LIGHT**



















































































































































































































































































































































































































































## **COB SPOT LIGHT**

















# **COB SPOT LIGHT**

























# Sparkle >

























# Sparkle >

























# Sparkle Sparkle



























































































### **IN-GROUND LIGHT**















### **UNDERWATER LIGHT**









<sup>\*</sup>Underwater Led Driver Needed To Run This Light

## **UNDERWATER LED DRIVER**

















### **REGULAR LED PANEL**

















# **REGULAR LED PANEL**







### **LED STRIP LIGHT**