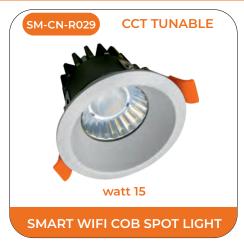

watt 60

## **LED DRIVER**







STREET/ FLOOD LIGHT DRIVER

PANEL/ COB DRIVER



FOR ALL PANEL & COB DRIVER

**DIMMABLE DRIVER** 



**PHASECUT** 

**DIMMABLE DRIVER** 



**ANLOG** 

**DIMMABLE DRIVER** 



DIGITAL

LBPP-2 AMP



watt 24 (ECO DRIVER PC)

LED STRIP SLIM DRIVER

# **ALUMINIUM PROFILE**







# **HALOGEN FITTINGS**

## **HALOGEN**









# **OUR FOUR E'S**

ECONOMICAL

EASY TO UNDERSTAND

EASY TO OPERATE

EASY TO CONNECT

# BRIGHTNESS ADJUSTMENT

NATURAL WHITE 4000K WARM WHITE











COOL WHITE

All product names, logos, and brands are property of their respective owners. All company, product and service names used in this website are for identification purposes only. Use of these names, logos, and brands does not imply endorsement.































































































# **Features**

High Efficiency, Fliker Free

Communication Protocol: RF 2.4G

Control Method : Remote Controller

■ Dimming Range: 5% - 100%

One Output : Dimmable Driver

■ Two Output : Dimmable & Color temp

Adjustable Driver

Controllable Groups : Up to 99 Groups (99 lights in each Group)



# REMOTE - The Remote Light



**CCT TUNABLE** 



DIMMING



MOOD LIGHTING

<sup>\*</sup>Remote products be customised as per any Panel and Cob, with features like colour change, Dimming, Timer.

#### REMOTE

























#### REMOTE

























#### REMOTE

























#### LIGHTBERRY INNOVATIVE IDEAS PRIVATE LIMITED

EL-119, ELECTRONICS ZONE, TTC,
MIDC INDUSTRIAL AREA, MAHAPE,
NAVI MUMBAI-400701,