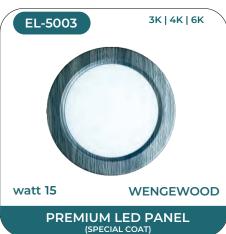

Our Ellinor range of lighting solution comes in a wide variant namely LED surface panels, LED Conceal panels, ABS panel lights, Waterproof Led Down lights, Regular Deep Down light Fittings, Junction Lights and Latest is Rimless Surface Panels. The LED surface panels offered feature slim panel with low border lending maximum lighting with minimum fitting and easy installation. While the conceal panels are slim like the regular LED panels. All the LED panels offered by us are BIS certified and exquisitely designed using the finest quality raw material and sophisticated technology by skilled professionals. These stylish luminaries are perfect for upgrading your existing installations and providing an economical replacement for traditional lighting units. Designed to beautify every space, these products assures to offer a great lighting experience.

### **REGULAR LED PANEL**

# **REGULAR LED PANEL**