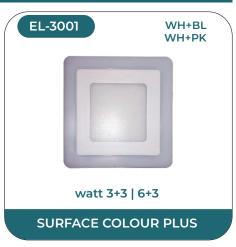

Our Ellinor range of lighting solution comes in a wide variant namely LED surface panels, LED Conceal panels, ABS panel lights, Waterproof Led Down lights, Regular Deep Down light Fittings, Junction Lights and Latest is Rimless Surface Panels. The LED surface panels offered feature slim panel with low border lending maximum lighting with minimum fitting and easy installation. While the conceal panels are slim like the regular LED panels. All the LED panels offered by us are BIS certified and exquisitely designed using the finest quality raw material and sophisticated technology by skilled professionals. These stylish luminaries are perfect for upgrading your existing installations and providing an economical replacement for traditional lighting units. Designed to beautify every space, these products assures to offer a great lighting experience.