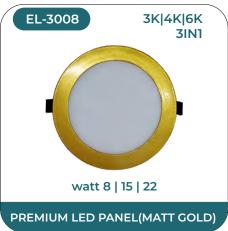

Our Ellinor range of lighting solution comes in a wide variant namely LED surface panels, LED Conceal panels, ABS panel lights, Waterproof Led Down lights, Regular Deep Down light Fittings, Junction Lights and Latest is Rimless Surface Panels. The LED surface panels offered feature slim panel with low border lending maximum lighting with minimum fitting and easy installation. While the conceal panels are slim like the regular LED panels. All the LED panels offered by us are BIS certified and exquisitely designed using the finest quality raw material and sophisticated technology by skilled professionals. These stylish luminaries are perfect for upgrading your existing installations and providing an economical replacement for traditional lighting units. Designed to beautify every space, these products assures to offer a great lighting experience.