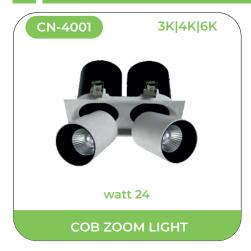

# **STREET LIGHT**







































































































































































































































































## **GARDEN LIGHT**

















## **GARDEN LIGHT**



























## **GARDEN LIGHT**





















## **GATE LIGHT**











## **CIANA LIGHT**

















## **CIANA LIGHT**



























## **CIANA LIGHT**



















































































































































































































































































































































































































































## **COB SPOT LIGHT**

















# **COB SPOT LIGHT**

























# Sparkle >

























# Sparkle >

























# Sparkle Sparkle



























































































### **IN-GROUND LIGHT**















### **UNDERWATER LIGHT**









<sup>\*</sup>Underwater Led Driver Needed To Run This Light

## **UNDERWATER LED DRIVER**

















### **REGULAR LED PANEL**

















# **REGULAR LED PANEL**







### **LED STRIP LIGHT**

















### **LED STRIP LIGHT**



























### LED STRIP/