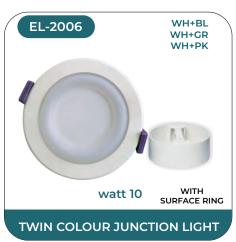

Our Ellinor range of lighting solution comes in a wide variant namely LED surface panels, LED Conceal panels, ABS panel lights, Waterproof Led Down lights, Regular Deep Down light Fittings, Junction Lights and Latest is Rimless Surface Panels. The LED surface panels offered feature slim panel with low border lending maximum lighting with minimum fitting and easy installation. While the conceal panels are slim like the regular LED panels. All the LED panels offered by us are BIS certified and exquisitely designed using the finest quality raw material and sophisticated technology by skilled professionals. These stylish luminaries are perfect for upgrading your existing installations and providing an economical replacement for traditional lighting units. Designed to beautify every space, these products assures to offer a great lighting experience.