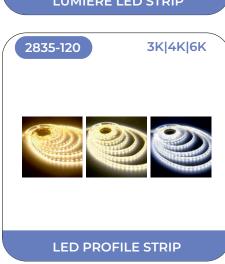

## **COB SPOT LIGHT**

















# **COB SPOT LIGHT**

























# Sparkle >

























# Sparkle >

























# Sparkle Sparkle



























































































### **IN-GROUND LIGHT**















### **UNDERWATER LIGHT**









<sup>\*</sup>Underwater Led Driver Needed To Run This Light

## **UNDERWATER LED DRIVER**

















### **REGULAR LED PANEL**

















# **REGULAR LED PANEL**







### **LED STRIP LIGHT**

















### **LED STRIP LIGHT**



























### LED STRIP/ROPE LIGHT



























# **LED STRIP/ROPE LIGHT**

















# **LED TUBELIGHT**















#### **LED DRIVER**







LED STRIP SLIM DRIVER

LBPP-3 AMP watt 36

LED STRIP SLIM DRIVER

LBPP-5 AMP watt 60

LED STRIP SLIM DRIVER

LBPP-8.3 AMP



**LED STRIP SLIM DRIVER** 

watt 100

LBPP-10 AMP **watt 120** 

**LED STRIP SLIM DRIVER** 



LBPP-5 AMP

Extra Slim

LBPP-15 AMP



watt 180

**LED STRIP SLIM DRIVER** 



LBPP-8.5 AMP



watt 100 Extra Slim

LED STRIP EXTRA SLIM DRIVER





LED STRIP EXTRA SLIM DRIVER

.

watt 60

## **LED DRIVER**







STREET/ FLOOD LIGHT DRIVER

PANEL/ COB DRIVER



FOR ALL PANEL & COB DRIVER

**DIMMABLE DRIVER** 



**PHASECUT** 

**DIMMABLE DRIVER** 



**ANLOG** 

**DIMMABLE DRIVER** 



DIGITAL

LBPP-2 AMP



watt