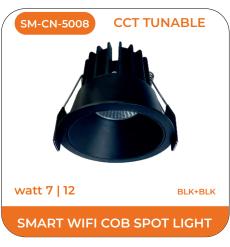

STREET/ FLOOD LIGHT DRIVER

PANEL/ COB DRIVER



FOR ALL PANEL & COB DRIVER

**DIMMABLE DRIVER** 



**PHASECUT** 

**DIMMABLE DRIVER** 



**ANLOG** 

**DIMMABLE DRIVER** 



DIGITAL

LBPP-2 AMP



watt 24 (ECO DRIVER PC)

LED STRIP SLIM DRIVER

# **ALUMINIUM PROFILE**







# **HALOGEN FITTINGS**

## **HALOGEN**









# **OUR FOUR E'S**

ECONOMICAL

EASY TO UNDERSTAND

EASY TO OPERATE

EASY TO CONNECT

# BRIGHTNESS ADJUSTMENT

NATURAL WHITE 4000K WARM WHITE











COOL WHITE

All product names, logos, and brands are property of their respective owners. All company, product and service names used in this website are for identification purposes only. Use of these names, logos, and brands does not imply endorsement.































































































# **Features**

High Efficiency, Fliker Free

Communication Protocol: RF 2.4G

Control Method : Remote Controller

■ Dimming Range: 5% - 100%

One Output : Dimmable Driver

■ Two Output : Dimmable & Color temp

Adjustable Driver

Controllable Groups : Up to 99 Groups (99 lights in each Group)



# REMOTE - The Remote Light



**CCT TUNABLE** 



DIMMING



MOOD LIGHTING

<sup>\*</sup>Remote products be customised as per any Panel and Cob, with features like colour change, Dimming, Timer.

#### REMOTE

























#### REMOTE

























#### REMOTE

























#### LIGHTBERRY INNOVATIVE IDEAS PRIVATE LIMITED

EL-119, ELECTRONICS ZONE, TTC,
MIDC INDUSTRIAL AREA, MAHAPE,
NAVI MUMBAI-400701, MAHARASHTRA, INDIA.
EMAIL US