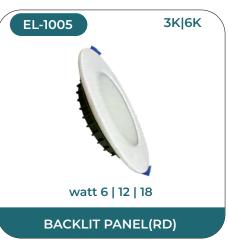

Our Ellinor range of lighting solution comes in a wide variant namely LED surface panels, LED Conceal panels, ABS panel lights, Waterproof Led Down lights, Regular Deep Down light Fittings, Junction Lights and Latest is Rimless Surface Panels. The LED surface panels offered feature slim panel with low border lending maximum lighting with minimum fitting and easy installation. While the conceal panels are slim like the regular LED panels. All the LED panels offered by us are BIS certified and exquisitely designed using the finest quality raw material and sophisticated technology by skilled professionals. These stylish luminaries are perfect for upgrading your existing installations and providing an economical replacement for traditional lighting units. Designed to beautify every space, these products assures to offer a great lighting experience.