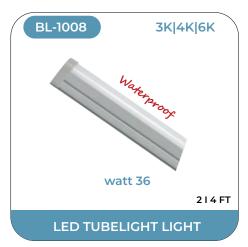

# **LED TUBELIGHT**

Our Blaze lightings solutions include smart LED tube lights and strip lights for good illuminations. LED tube lights come in two variants viz for in-house lightings and out-house lightings.

These LED lightings that are BIS certified are undoubtedly the best choice for your regular lighting purposes. Simple and easy to install, the LED tube lights are designed with the latest technology and come in the range of IP 68 international standards. Perfect replacement to conventional CFLs, this product is widely be used for both commercial lighting as well as residential lighting. LED strip lights are available in different wattages and are ideal option for indirect lightings.