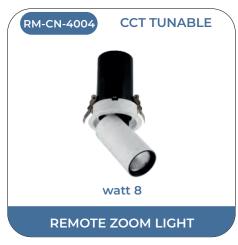

# REMOTE - The Remote Light

**CCT TUNABLE** 

DIMMING

MOOD LIGHTING

<sup>\*</sup>Remote products be customised as per any Panel and Cob, with features like colour change, Dimming, Timer.

#### REMOTE