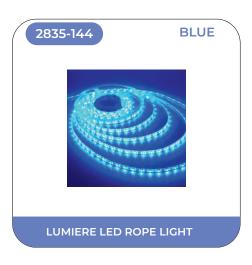

## **COB SPOT LIGHT**

















# **COB SPOT LIGHT**

























# Sparkle >

























# Sparkle >

























# Sparkle Sparkle



























































































### **IN-GROUND LIGHT**















### **UNDERWATER LIGHT**









<sup>\*</sup>Underwater Led Driver Needed To Run This Light

## **UNDERWATER LED DRIVER**

















### **REGULAR LED PANEL**

















# **REGULAR LED PANEL**







### **LED STRIP LIGHT**

















### **LED STRIP LIGHT**



























### LED STRIP/ROPE LIGHT



























# **LED STRIP/ROPE LIGHT**

















# **LED TUBELIGHT**















#### **LED DRIVER**







LED STRIP SLIM DRIVER

LBPP-3 AMP watt 36

LED STRIP SLIM DRIVER

LBPP-5 AMP watt 60

LED STRIP SLIM DRIVER

LBPP-8.3 AMP



**LED STRIP SLIM DRIVER** 

watt 100

LBPP-10 AMP **watt 120** 

**LED STRIP SLIM DRIVER** 



LBPP-5 AMP

Extra Slim

LBPP-15 AMP



watt 180

**LED STRIP SLIM DRIVER** 



LBPP-8.5 AMP



watt 100 Extra Slim

LED STRIP EXTRA SLIM DRIVER





LED STRIP EXTRA SLIM DRIVER

.

watt 60

## **LED DRIVER**







STREET/ FLOOD LIGHT DRIVER

PANEL/ COB DRIVER



FOR ALL PANEL & COB DRIVER

**DIMMABLE DRIVER** 



**PHASECUT** 

**DIMMABLE DRIVER** 



**ANLOG** 

**DIMMABLE DRIVER** 



DIGITAL

LBPP-2 AMP



watt 24 (ECO DRIVER PC)

LED STRIP SLIM DRIVER

# **ALUMINIUM PROFILE**







# **HALOGEN FITTINGS*