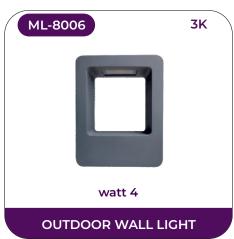

We are engaged in offering a wide array of high power LED Outdoor lightings that includes flood lightings, street lightings and gate lightings. So, while our finest quality outdoor street lights offer intelligent lighting for improved orientation, better road visibility and highlights hazardous areas, our beautiful gatelightings offer great luminous for gardens, lawns and residential gates. These products come in the range of IP 68 international standard and are very popular among clients for theirversatile features of being sturdy, dust proof and water proof in nature. Our lighting solutions come in different sizes shapes and come with the guarantee of high luminous and hassle free performance, making them an ideal choice for outdoor lighting.