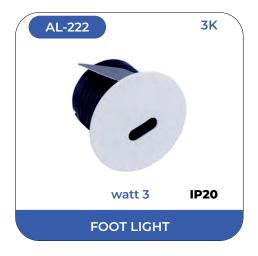

Under this brand, we offer you our finest quality assortment of LED foot light. Our Alley lightings broadly come in two variants that is,IP 20 range for in house lightings and IP 68 for outdoor lightings. Our beautiful CREE chip LED foot lights are widely demanded by our consumer for its sturdy and water proof features. Perfect for rugged use, efficient functionality and durability makes it the right solution for illuminating areas in compact spaces. The products are available at industry leading price and developed to suit the demands of clients.