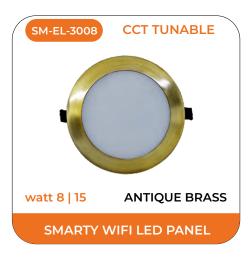

## **LED DRIVER**







STREET/ FLOOD LIGHT DRIVER

PANEL/ COB DRIVER



FOR ALL PANEL & COB DRIVER

**DIMMABLE DRIVER** 



**PHASECUT** 

**DIMMABLE DRIVER** 



**ANLOG** 

**DIMMABLE DRIVER** 



DIGITAL

LBPP-2 AMP



watt 24 (ECO DRIVER PC)

LED STRIP SLIM DRIVER

# **ALUMINIUM PROFILE**







# **HALOGEN FITTINGS**

## **HALOGEN**









# **OUR FOUR E'S**

ECONOMICAL

EASY TO UNDERSTAND

EASY TO OPERATE

EASY TO CONNECT

# BRIGHTNESS ADJUSTMENT

NATURAL WHITE 4000K WARM WHITE











COOL WHITE

All product names, logos, and brands are property of their respective owners. All company, product and service names used in this website are for identification purposes only. Use of these names, logos, and brands does not imply endorsement.































































































# **Features**

High Efficiency, Fliker Free

Communication Protocol: RF 2.4G

Control Method : Remote Controller

■ Dimming Range: 5% - 100%

One Output : Dimmable Driver

■ Two Output : Dimmable & Color temp

Adjustable Driver

Controllable Groups : Up to 99 Groups (99 lights in each Group)



# REMOTE - The Remote Light



**CCT TUNABLE** 



DIMMING



MOOD LIGHTING

<sup>\*</sup>Remote products be customised as per any Panel and Cob, with features like colour change, Dimming, Timer.

#### REMOTE

























#### REMOTE

























#### REMOTE

























#### LIGHTBERRY INNOVATIVE IDEAS PRIVATE LIMITED

EL-119, ELECTRONICS ZONE, TTC,
MIDC INDUSTRIAL AREA, MAHAPE,
NAVI MUMBAI-400701, MAHARASHTR