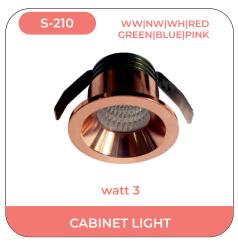

Sparkle includes a wide variant of cabinet lights used for lighting kitchen room office cabinets and counters of retail stores. Our stunning lighting solution that comes with CREE LED chips lends a beautiful ambient glow in addition to highlighting displays and providing useful direct light to counters and workspaces. Never has it been this easy to achieve a look as fabulous as this with our exquisite cabinet LED lighting solution.