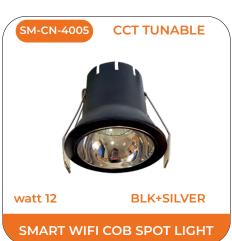

OOD LIGHT DRIVER

PANEL/ COB DRIVER



FOR ALL PANEL & COB DRIVER

**DIMMABLE DRIVER** 



**PHASECUT** 

**DIMMABLE DRIVER** 



**ANLOG** 

**DIMMABLE DRIVER** 



DIGITAL

LBPP-2 AMP



watt 24 (ECO DRIVER PC)

LED STRIP SLIM DRIVER

# **ALUMINIUM PROFILE**







# **HALOGEN FITTINGS**

## **HALOGEN**









# **OUR FOUR E'S**

ECONOMICAL

EASY TO UNDERSTAND

EASY TO OPERATE

EASY TO CONNECT

# BRIGHTNESS ADJUSTMENT

NATURAL WHITE 4000K WARM WHITE











COOL WHITE

All product names, logos, and brands are property of their respective owners. All company, product and service names used in this website are for identification purposes only. Use of these names, logos, and brands does not imply endorsement.































































































# **Features**

High Efficiency, Fliker Free

Communication Protocol: RF 2.4G

Control Method : Remote Controller

■ Dimming Range: 5% - 100%

One Output : Dimmable Driver

■ Two Output : Dimmable & Color temp

Adjustable Driver

Controllable Groups : Up to 99 Groups (99 lights in each Group)



# REMOTE - The Remote Light



**CCT TUNABLE** 



DIMMING



MOOD LIGHTING

<sup>\*</sup>Remote products be customised as per any Panel and Cob, with features like colour change, Dimming, Timer.

#### REMOTE

























#### REMOTE

























#### REMOTE

























#### LIGHTBERRY INNOVATIVE IDEAS PRIVATE LIMITED

EL-119, ELECTRONICS ZONE, TTC,
MIDC INDUSTRIAL AREA, MAHAPE,
NAVI MUMBAI-400701, MAHARASHTRA, INDIA.
EMAIL US AT-LIGHTBERRYINDI