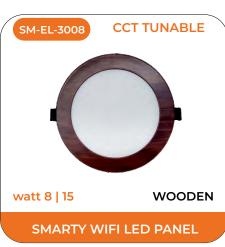

# **LED DRIVER**







STREET/ FLOOD LIGHT DRIVER

PANEL/ COB DRIVER



FOR ALL PANEL & COB DRIVER

**DIMMABLE DRIVER** 



**PHASECUT** 

**DIMMABLE DRIVER** 



**ANLOG** 

**DIMMABLE DRIVER** 



DIGITAL

LBPP-2 AMP



watt 24 (ECO DRIVER PC)

LED STRIP SLIM DRIVER

# **ALUMINIUM PROFILE**







# **HALOGEN FITTINGS**

## **HALOGEN**









# **OUR FOUR E'S**

ECONOMICAL

EASY TO UNDERSTAND

EASY TO OPERATE

EASY TO CONNECT

# BRIGHTNESS ADJUSTMENT

NATURAL WHITE 4000K WARM WHITE











COOL WHITE

All product names, logos, and brands are property of their respective owners. All company, product and service names used in this website are for identification purposes only. Use of these names, logos, and brands does not imply endorsement.































































































# **Features**

High Efficiency, Fliker Free

Communication Protocol: RF 2.4G

Control Method : Remote Controller

■ Dimming Range: 5% - 100%

One Output : Dimmable Driver

■ Two Output : Dimmable & Color temp

Adjustable Driver

Controllable Groups : Up to 99 Groups (99 lights in each Group)



# REMOTE - The Remote Light



**CCT TUNABLE** 



DIMMING



MOOD LIGHTING

<sup>\*</sup>Remote products be customised as per any Panel and Cob, with features like colour change, Dimming, Timer.

#### REMOTE

























#### REMOTE

























#### REMOTE

























#### LIGHTBERRY INNOVATIVE IDEAS PRIVATE LIMITED

EL-119, ELECTRONICS ZONE, TTC,
MIDC INDUSTRIAL AREA, MAHAPE,
NAVI MUMBAI-400701, MAHARASHTRA,