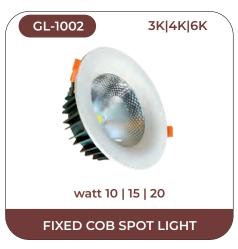

## **GARDEN LIGHT**

















## **GARDEN LIGHT**



























## **GARDEN LIGHT**





















## **GATE LIGHT**











## **CIANA LIGHT**

















## **CIANA LIGHT**



























## **CIANA LIGHT**



















































































































































































































































































































































































































































## **COB SPOT LIGHT**

















# **COB SPOT LIGHT**

























# Sparkle >

























# Sparkle >

























# Sparkle Sparkle



























































































### **IN-GROUND LIGHT**















### **UNDERWATER LIGHT**









<sup>\*</sup>Underwater Led Driver Needed To Run This Light

## **UNDERWATER LED DRIVER**

















### **REGULAR LED PANEL**

















# **REGULAR LED PANEL**







### **LED STRIP LIGHT**

















### **LED STRIP LIGHT**



























### LED STRIP/ROPE LIGHT



























# **LED STRIP/ROPE LIGHT**

















# **LED TUBELIGHT**















#### **LED DRIVER**







LED STRIP SLIM DRIVER

LBPP-3 AMP watt 36

LED STRIP SLIM D