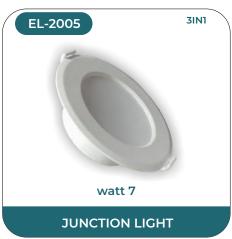

Our Ellinor range of lighting solution comes in a wide variant namely LED surface panels, LED Conceal panels, ABS panel lights, Waterproof Led Down lights, Regular Deep Down light Fittings, Junction Lights and Latest is Rimless Surface Panels. The LED surface panels offered feature slim panel with low border lending maximum lighting with minimum fitting and easy installation. While the conceal panels are slim like the regular LED panels. All the LED panels offered by us are BIS certified and exquisitely designed using the finest quality raw material and sophisticated technology by skilled professionals. These stylish luminaries are perfect for upgrading your existing installations and providing an economical replacement for traditional lighting units. Designed to beautify every space, these products assures to offer a great lighting experience.