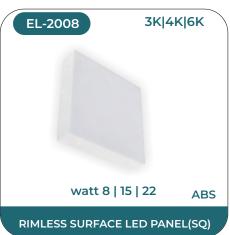

Our Ellinor range of lighting solution comes in a wide variant namely LED surface panels, LED Conceal panels, ABS panel lights, Waterproof Led Down lights, Regular Deep Down light Fittings, Junction Lights and Latest is Rimless Surface Panels. The LED surface panels offered feature slim panel with low border lending maximum lighting with minimum fitting and easy installation. While the conceal panels are slim like the regular LED panels. All the LED panels offered by us are BIS certified and exquisitely designed using the finest quality raw material and sophisticated technology by skilled professionals. These stylish luminaries are perfect for upgrading your existing installations and providing an economical replacement for traditional lighting units. Designed to beautify every space, these products assures to offer a great lighting experience.