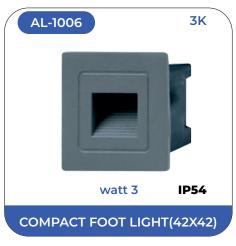

Under this brand, we offer you our finest quality assortment of LED foot light. Our Alley lightings broadly come in two variants that is,IP 20 range for in house lightings and IP 68 for outdoor lightings. Our beautiful CREE chip LED foot lights are widely demanded by our consumer for its sturdy and water proof features. Perfect for rugged use, efficient functionality and durability makes it the right solution for illuminating areas in compact spaces. The products are available at industry leading price and developed to suit the demands of clients.