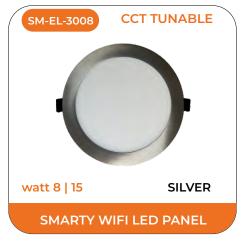

**LED DRIVER**







STREET/ FLOOD LIGHT DRIVER

PANEL/ COB DRIVER



FOR ALL PANEL & COB DRIVER

**DIMMABLE DRIVER** 



**PHASECUT** 

**DIMMABLE DRIVER** 



**ANLOG** 

**DIMMABLE DRIVER** 



DIGITAL

LBPP-2 AMP



watt 24 (ECO DRIVER PC)

LED STRIP SLIM DRIVER

# **ALUMINIUM PROFILE**







# **HALOGEN FITTINGS**

## **HALOGEN**









# **OUR FOUR E'S**

ECONOMICAL

EASY TO UNDERSTAND

EASY TO OPERATE

EASY TO CONNECT

# BRIGHTNESS ADJUSTMENT

NATURAL WHITE 4000K WARM WHITE











COOL WHITE

All product names, logos, and brands are property of their respective owners. All company, product and service names used in this website are for identification purposes only. Use of these names, logos, and brands does not imply endorsement.































































































# **Features**

High Efficiency, Fliker Free

Communication Protocol: RF 2.4G

Control Method : Remote Controller

■ Dimming Range: 5% - 100%

One Output : Dimmable Driver

■ Two Output : Dimmable & Color temp

Adjustable Driver

Controllable Groups : Up to 99 Groups (99 lights in each Group)



# REMOTE - The Remote Light



**CCT TUNABLE** 



DIMMING



MOOD LIGHTING

<sup>\*</sup>Remote products be customised as per any Panel and Cob, with features like colour change, Dimming, Timer.

#### REMOTE

























#### REMOTE

























#### REMOTE

























#### LIGHTBERRY INNOVATIVE IDEAS PRIVATE LIMITED

EL-119, ELECTRONICS ZONE, TTC,
MIDC INDUSTRIAL AREA, MAHAPE,
NAVI MUMBAI-400701, MAHARASHTRA, I