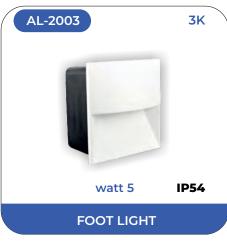

Under this brand, we offer you our finest quality assortment of LED foot light. Our Alley lightings broadly come in two variants that is,IP 20 range for in house lightings and IP 68 for outdoor lightings. Our beautiful CREE chip LED foot lights are widely demanded by our consumer for its sturdy and water proof features. Perfect for rugged use, efficient functionality and durability makes it the right solution for illuminating areas in compact spaces. The products are available at industry leading price and developed to suit the demands of clients.