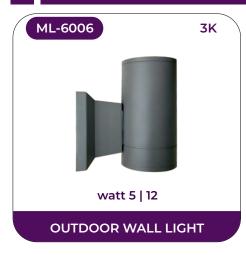

We are engaged in offering a wide array of high power LED Outdoor lightings that includes flood lightings, street lightings and gate lightings. So, while our finest quality outdoor street lights offer intelligent lighting for improved orientation, better road visibility and highlights hazardous areas, our beautiful gatelightings offer great luminous for gardens, lawns and residential gates. These products come in the range of IP 68 international standard and are very popular among clients for theirversatile features of being sturdy, dust proof and water proof in nature. Our lighting solutions come in different sizes shapes and come with the guarantee of high luminous and hassle free performance, making them an ideal choice for outdoor lighting.