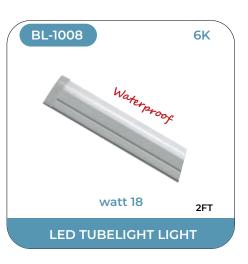

# **LED TUBELIGHT**

Our Blaze lightings solutions include smart LED tube lights and strip lights for good illuminations. LED tube lights come in two variants viz for in-house lightings and out-house lightings.

These LED lightings that are BIS certified are undoubtedly the best choice for your regular lighting purposes. Simple and easy to install, the LED tube lights are designed with the latest technology and come in the range of IP 68 international standards. Perfect replacement to conventional CFLs, this product is widely be used for both commercial lighting as well as residential lighting. LED strip lights are available in different wattages and are ideal option for indirect lightings.