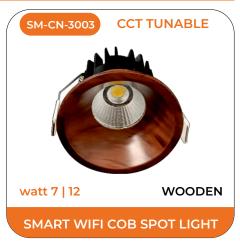

watt 60

## **LED DRIVER**







STREET/ FLOOD LIGHT DRIVER

PANEL/ COB DRIVER



FOR ALL PANEL & COB DRIVER

**DIMMABLE DRIVER** 



**PHASECUT** 

**DIMMABLE DRIVER** 



**ANLOG** 

**DIMMABLE DRIVER** 



DIGITAL

LBPP-2 AMP



watt 24 (ECO DRIVER PC)

LED STRIP SLIM DRIVER

# **ALUMINIUM PROFILE**







# **HALOGEN FITTINGS**

## **HALOGEN**









# **OUR FOUR E'S**

ECONOMICAL

EASY TO UNDERSTAND

EASY TO OPERATE

EASY TO CONNECT

# BRIGHTNESS ADJUSTMENT

NATURAL WHITE 4000K WARM WHITE











COOL WHITE

All product names, logos, and brands are property of their respective owners. All company, product and service names used in this website are for identification purposes only. Use of these names, logos, and brands does not imply endorsement.































































































# **Features**

High Efficiency, Fliker Free

Communication Protocol: RF 2.4G

Control Method : Remote Controller

■ Dimming Range: 5% - 100%

One Output : Dimmable Driver

■ Two Output : Dimmable & Color temp

Adjustable Driver

Controllable Groups : Up to 99 Groups (99 lights in each Group)



# REMOTE - The Remote Light



**CCT TUNABLE** 



DIMMING



MOOD LIGHTING

<sup>\*</sup>Remote products be customised as per any Panel and Cob, with features like colour change, Dimming, Timer.

#### REMOTE

























#### REMOTE

























#### REMOTE

























#### LIGHTBERRY INNOVATIVE IDEAS PRIVATE LIMITED

EL-119, ELECTRONICS ZONE, TTC,
MIDC INDUSTRIAL AREA, MAHAPE,
NAVI MUMBAI-400701, MA