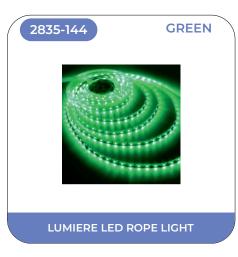

## **COB SPOT LIGHT**

















# **COB SPOT LIGHT**

























# Sparkle >

























# Sparkle >

























# Sparkle Sparkle



























































































### **IN-GROUND LIGHT**















### **UNDERWATER LIGHT**









<sup>\*</sup>Underwater Led Driver Needed To Run This Light

## **UNDERWATER LED DRIVER**

















### **REGULAR LED PANEL**

















# **REGULAR LED PANEL**







### **LED STRIP LIGHT**

















### **LED STRIP LIGHT**



























### LED STRIP/ROPE LIGHT



























# **LED STRIP/ROPE LIGHT**

















# **LED TUBELIGHT**















#### **LED DRIVER**







LED STRIP SLIM DRIVER

LBPP-3 AMP watt 36

LED STRIP SLIM DRIVER

LBPP-5 AMP watt 60

LED STRIP SLIM DRIVER

LBPP-8.3 AMP



**LED STRIP SLIM DRIVER** 

watt 100

LBPP-10 AMP **watt 120** 

**LED STRIP SLIM DRIVER** 



LBPP-5 AMP

Extra Slim

LBPP-15 AMP



watt 180

**LED STRIP SLIM DRIVER** 



LBPP-8.5 AMP



watt 100 Extra Slim

LED STRIP EXTRA SLIM DRIVER





LED STRIP EXTRA SLIM DRIVER

.

watt 60

## **LED DRIVER**







STREET/ FLOOD LIGHT DRIVER

PANEL/ COB DRIVER



FOR ALL PANEL & COB DRIVER

**DIMMABLE DRIVER** 



**PHASECUT** 

**DIMMABLE DRIVER** 



**ANLOG** 

**DIMMABLE DRIVER** 



DIGITAL

LBPP-2 AMP



watt 24 (ECO DRIVER PC)

LED STRIP SLIM DRIVER

# **ALUMINIUM PROFILE**







# **HALOGEN FITTING