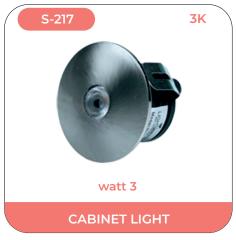

Sparkle includes a wide variant of cabinet lights used for lighting kitchen room office cabinets and counters of retail stores. Our stunning lighting solution that comes with CREE LED chips lends a beautiful ambient glow in addition to highlighting displays and providing useful direct light to counters and workspaces. Never has it been this easy to achieve a look as fabulous as this with our exquisite cabinet LED lighting solution.