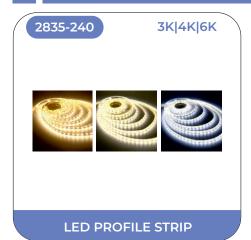

## **COB SPOT LIGHT**

















# **COB SPOT LIGHT**

























# Sparkle >

























# Sparkle >

























# Sparkle Sparkle



























































































### **IN-GROUND LIGHT**















### **UNDERWATER LIGHT**









<sup>\*</sup>Underwater Led Driver Needed To Run This Light

## **UNDERWATER LED DRIVER**

















### **REGULAR LED PANEL**

















# **REGULAR LED PANEL**







### **LED STRIP LIGHT**

















### **LED STRIP LIGHT**



























### LED STRIP/ROPE LIGHT



























# **LED STRIP/ROPE LIGHT**

















# **LED TUBELIGHT**















#### **LED DRIVER**







LED STRIP SLIM DRIVER

LBPP-3 AMP watt 36

LED STRIP SLIM DRIVER

LBPP-5 AMP watt 60

LED STRIP SLIM DRIVER

LBPP-8.3 AMP



**LED STRIP SLIM DRIVER** 

watt 100

LBPP-10 AMP **watt 120** 

**LED STRIP SLIM DRIVER** 



LBPP-5 AMP

Extra Slim

LBPP-15 AMP



watt 180

**LED STRIP SLIM DRIVER** 



LBPP-8.5 AMP



watt 100 Extra Slim

LED STRIP EXTRA SLIM DRIVER





LED STRIP EXTRA SLIM DRIVER

.

watt 60

## **LED DRIVER**







STREET/ FLOOD LIGHT DRIVER

PANEL/ COB DRIVER



FOR ALL PANEL & COB DRIVER

**DIMMABLE DRIVER** 



**PHASECUT** 

**DIMMABLE DRIVER** 



**ANLOG** 

**DIMMABLE DRIVER** 



DIGITAL

LBPP-2 AMP



watt 24 (ECO DRIVER PC)

LED STRIP S