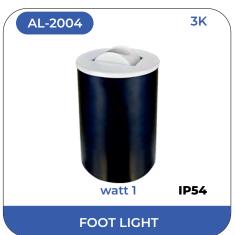

Under this brand, we offer you our finest quality assortment of LED foot light. Our Alley lightings broadly come in two variants that is,IP 20 range for in house lightings and IP 68 for outdoor lightings. Our beautiful CREE chip LED foot lights are widely demanded by our consumer for its sturdy and water proof features. Perfect for rugged use, efficient functionality and durability makes it the right solution for illuminating areas in compact spaces. The products are available at industry leading price and developed to suit the demands of clients.