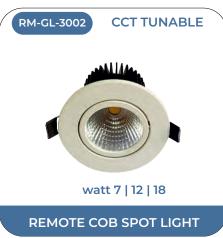

# REMOTE - The Remote Light

**CCT TUNABLE** 

DIMMING

MOOD LIGHTING

<sup>\*</sup>Remote products be customised as per any Panel and Cob, with features like colour change, Dimming, Timer.

#### REMOTE