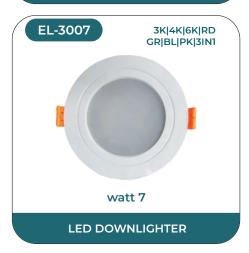

Our Ellinor range of lighting solution comes in a wide variant namely LED surface panels, LED Conceal panels, ABS panel lights, Waterproof Led Down lights, Regular Deep Down light Fittings, Junction Lights and Latest is Rimless Surface Panels. The LED surface panels offered feature slim panel with low border lending maximum lighting with minimum fitting and easy installation. While the conceal panels are slim like the regular LED panels. All the LED panels offered by us are BIS certified and exquisitely designed using the finest quality raw material and sophisticated technology by skilled professionals. These stylish luminaries are perfect for upgrading your existing installations and providing an economical replacement for traditional lighting units. Designed to beautify every space, these products assures to offer a great lighting experience.