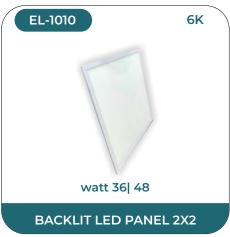

Our Ellinor range of lighting solution comes in a wide variant namely LED surface panels, LED Conceal panels, ABS panel lights, Waterproof Led Down lights, Regular Deep Down light Fittings, Junction Lights and Latest is Rimless Surface Panels. The LED surface panels offered feature slim panel with low border lending maximum lighting with minimum fitting and easy installation. While the conceal panels are slim like the regular LED panels. All the LED panels offered by us are BIS certified and exquisitely designed using the finest quality raw material and sophisticated technology by skilled professionals. These stylish luminaries are perfect for upgrading your existing installations and providing an economical replacement for traditional lighting units. Designed to beautify every space, these products assures to offer a great lighting experience.

### **REGULAR LED PANEL**

# **REGULAR LED PANEL**