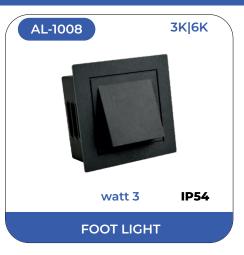

Under this brand, we offer you our finest quality assortment of LED foot light. Our Alley lightings broadly come in two variants that is,IP 20 range for in house lightings and IP 68 for outdoor lightings. Our beautiful CREE chip LED foot lights are widely demanded by our consumer for its sturdy and water proof features. Perfect for rugged use, efficient functionality and durability makes it the right solution for illuminating areas in compact spaces. The products are available at industry leading price and developed to suit the demands of clients.