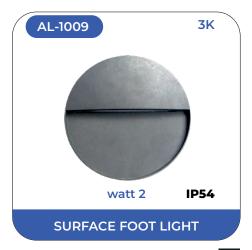

Under this brand, we offer you our finest quality assortment of LED foot light. Our Alley lightings broadly come in two variants that is,IP 20 range for in house lightings and IP 68 for outdoor lightings. Our beautiful CREE chip LED foot lights are widely demanded by our consumer for its sturdy and water proof features. Perfect for rugged use, efficient functionality and durability makes it the right solution for illuminating areas in compact spaces. The products are available at industry leading price and developed to suit the demands of clients.