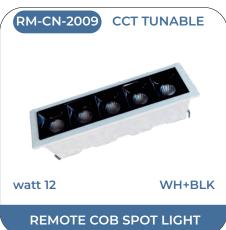

## **COB SPOT LIGHT**

# **COB SPOT LIGHT**

# REMOTE - The Remote Light

**CCT TUNABLE** 

DIMMING

MOOD LIGHTING

<sup>\*</sup>Remote products be customised as per any Panel and Cob, with features like colour change, Dimming, Timer.