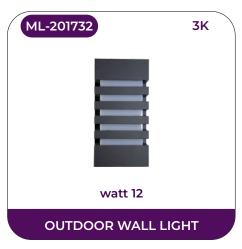

We are engaged in offering a wide array of high power LED Outdoor lightings that includes flood lightings, street lightings and gate lightings. So, while our finest quality outdoor street lights offer intelligent lighting for improved orientation, better road visibility and highlights hazardous areas, our beautiful gatelightings offer great luminous for gardens, lawns and residential gates. These products come in the range of IP 68 international standard and are very popular among clients for theirversatile features of being sturdy, dust proof and water proof in nature. Our lighting solutions come in different sizes shapes and come with the guarantee of high luminous and hassle free performance, making them an ideal choice for outdoor lighting.