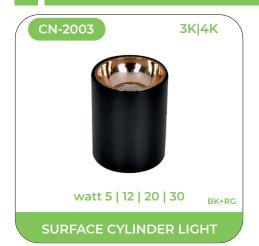

Sparkle includes a wide variant of cabinet lights used for lighting kitchen room office cabinets and counters of retail stores. Our stunning lighting solution that comes with CREE LED chips lends a beautiful ambient glow in addition to highlighting displays and providing useful direct light to counters and workspaces. Never has it been this easy to achieve a look as fabulous as this with our exquisite cabinet LED lighting solution.