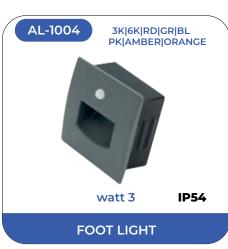

Under this brand, we offer you our finest quality assortment of LED foot light. Our Alley lightings broadly come in two variants that is,IP 20 range for in house lightings and IP 68 for outdoor lightings. Our beautiful CREE chip LED foot lights are widely demanded by our consumer for its sturdy and water proof features. Perfect for rugged use, efficient functionality and durability makes it the right solution for illuminating areas in compact spaces. The products are available at industry leading price and developed to suit the demands of clients.