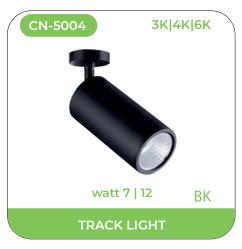

Ciana, as the name itself says, Light, God is Gracious", its our premium Brand which is having premium quality COB lights, whether they being spots, Hangings, Zoom or highlighters, crafted beautifully to match the beautiful interiors of your home and offices, basically this range carries the Path Breakers lights, lights which are new, much smarter, and more elegant, specially for those who always looks for smart and unique, but at the same time carrying Lightberry promise of Economical and durable as all other Product ranges, this range covers all New, Smart and latest what is going on in Led.