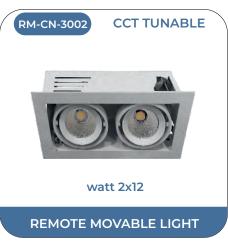

# REMOTE - The Remote Light

**CCT TUNABLE** 

DIMMING

MOOD LIGHTING

<sup>\*</sup>Remote products be customised as per any Panel and Cob, with features like colour change, Dimming, Timer.

#### REMOTE