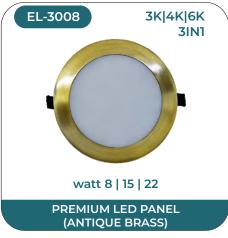

Our Ellinor range of lighting solution comes in a wide variant namely LED surface panels, LED Conceal panels, ABS panel lights, Waterproof Led Down lights, Regular Deep Down light Fittings, Junction Lights and Latest is Rimless Surface Panels. The LED surface panels offered feature slim panel with low border lending maximum lighting with minimum fitting and easy installation. While the conceal panels are slim like the regular LED panels. All the LED panels offered by us are BIS certified and exquisitely designed using the finest quality raw material and sophisticated technology by skilled professionals. These stylish luminaries are perfect for upgrading your existing installations and providing an economical replacement for traditional lighting units. Designed to beautify every space, these products assures to offer a great lighting experience.