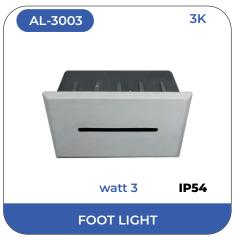

Under this brand, we offer you our finest quality assortment of LED foot light. Our Alley lightings broadly come in two variants that is,IP 20 range for in house lightings and IP 68 for outdoor lightings. Our beautiful CREE chip LED foot lights are widely demanded by our consumer for its sturdy and water proof features. Perfect for rugged use, efficient functionality and durability makes it the right solution for illuminating areas in compact spaces. The products are available at industry leading price and developed to suit the demands of clients.