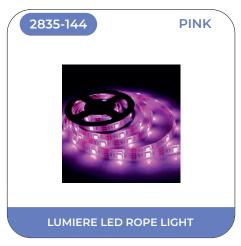

## **COB SPOT LIGHT**

















# **COB SPOT LIGHT**

























# Sparkle >

























# Sparkle >

























# Sparkle Sparkle



























































































### **IN-GROUND LIGHT**















### **UNDERWATER LIGHT**









<sup>\*</sup>Underwater Led Driver Needed To Run This Light

## **UNDERWATER LED DRIVER**

















### **REGULAR LED PANEL**

















# **REGULAR LED PANEL**







### **LED STRIP LIGHT**

















### **LED STRIP LIGHT**



























### LED STRIP/ROPE LIGHT



























# **LED STRIP/ROPE LIGHT**

















# **LED TUBELIGHT**















#### **LED DRIVER**







LED STRIP SLIM DRIVER

LBPP-3 AMP watt 36

LED STRIP SLIM DRIVER

LBPP-5 AMP watt 60

LED STRIP SLIM DRIVER

LBPP-8.3 AMP



**LED STRIP SLIM DRIVER** 

watt 100

LBPP-10 AMP **watt 120** 

**LED STRIP SLIM DRIVER** 



LBPP-5 AMP

Extra Slim

LBPP-15 AMP



watt 180

**LED STRIP SLIM DRIVER** 



LBPP-8.5 AMP



watt 100 Extra Slim

LED STRIP EXTRA SLIM DRIVER





LED STRIP EXTRA SLIM DRIVER

.

watt 60

## **LED DRIVER**







STREET/ FLOOD LIGHT DRIVER

PANEL/ COB DRIVER



FOR ALL PANEL & COB DRIVER

**DIMMABLE DRIVER** 



**PHASECUT** 

**DIMMABLE DRIVER** 



**ANLOG** 

**DIMMABLE DRIVER** 



DIGITAL

LBPP-2 AMP



watt 24 (ECO DRIVER PC)

LED STRIP SLIM DRIVER

# **ALUMINIUM PROFILE**







# **HALOGEN FITTINGS**