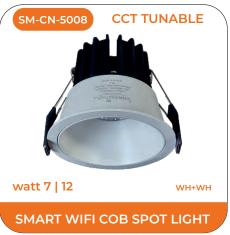

**







STREET/ FLOOD LIGHT DRIVER

PANEL/ COB DRIVER



FOR ALL PANEL & COB DRIVER

**DIMMABLE DRIVER** 



**PHASECUT** 

**DIMMABLE DRIVER** 



**ANLOG** 

**DIMMABLE DRIVER** 



DIGITAL

LBPP-2 AMP



watt 24 (ECO DRIVER PC)

LED STRIP SLIM DRIVER

# **ALUMINIUM PROFILE**







# **HALOGEN FITTINGS**

## **HALOGEN**









# **OUR FOUR E'S**

ECONOMICAL

EASY TO UNDERSTAND

EASY TO OPERATE

EASY TO CONNECT

# BRIGHTNESS ADJUSTMENT

NATURAL WHITE 4000K WARM WHITE











COOL WHITE

All product names, logos, and brands are property of their respective owners. All company, product and service names used in this website are for identification purposes only. Use of these names, logos, and brands does not imply endorsement.































































































# **Features**

High Efficiency, Fliker Free

Communication Protocol: RF 2.4G

Control Method : Remote Controller

■ Dimming Range: 5% - 100%

One Output : Dimmable Driver

■ Two Output : Dimmable & Color temp

Adjustable Driver

Controllable Groups : Up to 99 Groups (99 lights in each Group)



# REMOTE - The Remote Light



**CCT TUNABLE** 



DIMMING



MOOD LIGHTING

<sup>\*</sup>Remote products be customised as per any Panel and Cob, with features like colour change, Dimming, Timer.

#### REMOTE

























#### REMOTE

























#### REMOTE

























#### LIGHTBERRY INNOVATIVE IDEAS PRIVATE LIMITED

EL-119, ELECTRONICS ZONE, TTC,
MIDC INDUSTRIAL AREA, MAHAPE,
NAVI MUMBAI-400701, MAHARASHTRA, INDIA.
EMAIL