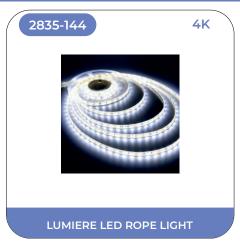

## **COB SPOT LIGHT**

















# **COB SPOT LIGHT**

























# Sparkle >

























# Sparkle >

























# Sparkle Sparkle



























































































### **IN-GROUND LIGHT**















### **UNDERWATER LIGHT**









<sup>\*</sup>Underwater Led Driver Needed To Run This Light

## **UNDERWATER LED DRIVER**

















### **REGULAR LED PANEL**

















# **REGULAR LED PANEL**







### **LED STRIP LIGHT**

















### **LED STRIP LIGHT**



























### LED STRIP/ROPE LIGHT



























# **LED STRIP/ROPE LIGHT**

















# **LED TUBELIGHT**















#### **LED DRIVER**







LED STRIP SLIM DRIVER

LBPP-3 AMP watt 36

LED STRIP SLIM DRIVER

LBPP-5 AMP watt 60

LED STRIP SLIM DRIVER

LBPP-8.3 AMP



**LED STRIP SLIM DRIVER** 

watt 100

LBPP-10 AMP **watt 120** 

**LED STRIP SLIM DRIVER** 



LBPP-5 AMP

Extra Slim

LBPP-15 AMP



watt 180

**LED STRIP SLIM DRIVER** 



LBPP-8.5 AMP



watt 100 Extra Slim

LED STRIP EXTRA SLIM DRIVER





LED STRIP EXTRA SLIM DRIVER

.

watt 60

## **LED DRIVER**







STREET/ FLOOD LIGHT DRIVER

PANEL/ COB DRIVER



FOR ALL PANEL & COB DRIVER

**DIMMABLE DRIVER** 



**PHASECUT** 

**DIMMABLE DRIVER** 



**ANLOG** 

**DIMMABLE DRIVER** 



DIGITAL

LBPP-2 AMP



watt 24 (ECO DRIVER PC)

LED STRIP SLIM DRIVER

# **ALUMINIUM PROFILE**







# **HALOGEN F