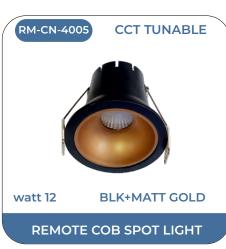

# REMOTE - The Remote Light

**CCT TUNABLE** 

DIMMING

MOOD LIGHTING

<sup>\*</sup>Remote products be customised as per any Panel and Cob, with features like colour change, Dimming, Timer.

#### REMOTE