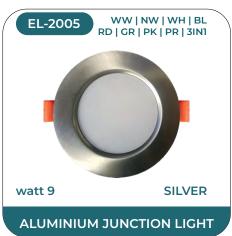

Our Ellinor range of lighting solution comes in a wide variant namely LED surface panels, LED Conceal panels, ABS panel lights, Waterproof Led Down lights, Regular Deep Down light Fittings, Junction Lights and Latest is Rimless Surface Panels. The LED surface panels offered feature slim panel with low border lending maximum lighting with minimum fitting and easy installation. While the conceal panels are slim like the regular LED panels. All the LED panels offered by us are BIS certified and exquisitely designed using the finest quality raw material and sophisticated technology by skilled professionals. These stylish luminaries are perfect for upgrading your existing installations and providing an economical replacement for traditional lighting units. Designed to beautify every space, these products assures to offer a great lighting experience.