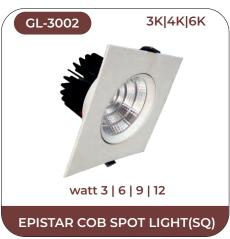

## **GARDEN LIGHT**

















## **GARDEN LIGHT**



























## **GARDEN LIGHT**





















## **GATE LIGHT**











## **CIANA LIGHT**

















## **CIANA LIGHT**



























## **CIANA LIGHT**



















































































































































































































































































































































































































































## **COB SPOT LIGHT**

















# **COB SPOT LIGHT**

























# Sparkle >

























# Sparkle >

























# Sparkle Sparkle



























































































### **IN-GROUND LIGHT**















### **UNDERWATER LIGHT**









<sup>\*</sup>Underwater Led Driver Needed To Run This Light

## **UNDERWATER LED DRIVER**

















### **REGULAR LED PANEL**

















# **REGULAR LED PANEL**







### **LED STRIP LIGHT**

















### **LED STRIP LIGHT**



























### LED STRIP/ROPE LIGHT



























# **LED STRIP/ROPE LIGHT**

















# **LED TUBELIGHT**















#### **LED DRIVER**







LED STRIP SLIM DRIVER

LBPP-3 AMP watt 36

LED STRIP SLIM DRIVE