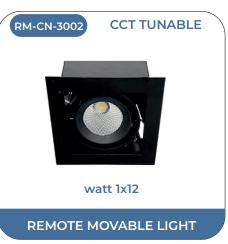

# REMOTE - The Remote Light

**CCT TUNABLE** 

DIMMING

MOOD LIGHTING

<sup>\*</sup>Remote products be customised as per any Panel and Cob, with features like colour change, Dimming, Timer.

#### REMOTE