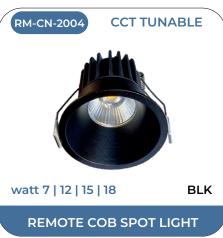

# REMOTE - The Remote Light

**CCT TUNABLE** 

DIMMING

MOOD LIGHTING

<sup>\*</sup>Remote products be customised as per any Panel and Cob, with features like colour change, Dimming, Timer.

#### REMOTE