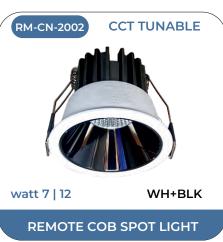

# REMOTE - The Remote Light

**CCT TUNABLE** 

DIMMING

MOOD LIGHTING

<sup>\*</sup>Remote products be customised as per any Panel and Cob, with features like colour change, Dimming, Timer.

#### REMOTE