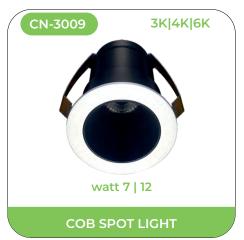

## **FLOOD LIGHT**

















## **FLOOD LIGHT**





## **STREET LIGHT**







































































































































































































































































## **GARDEN LIGHT**

















## **GARDEN LIGHT**



























## **GARDEN LIGHT**





















## **GATE LIGHT**











## **CIANA LIGHT**

















## **CIANA LIGHT**



























## **CIANA LIGHT**



















































































































































































































































































































































































































































## **COB SPOT LIGHT**

















# **COB SPOT LIGHT**

























# Sparkle >

























# Sparkle >

























# Sparkle Sparkle



























































































### **IN-GROUND LIGHT**















### **UNDERWATER LIGHT**









<sup>\*</sup>Underwater Led Driver Needed To Run This Light

## **UNDERWATER LED DRIVER**

















### **REGULAR LED PANEL**

















# **REGULAR LED PANEL**







### **LED STRIP LIGHT**